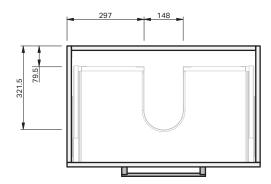

## CABINET SPECIFICATION Roxy - 750 - Wall (2 drawer)

Basin range (refer to applicable basin specification)

GLAM 39

GRACE

HELIX

LOOP

Drawings depict cabinet only

30 YEARS AQUAEDGE

SOFT

IMPORTANT NOTE: Throughout this guide, dimensions may vary by  $\pm$  2mm. Please read the installation manual for detailed information on installing the product. St. Michel pursues a policy of continuing improvement in design and manufacturing of its products. The right is therefore reserved to vary specifications without notice. For full installation instructions visit stmichel.co.nz.