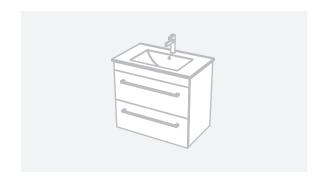

## CABINET SPECIFICATION Roxy - 750 - Wall (2 drawer)

Basin range (refer to applicable basin specification)

GLAM 39

GRACE

HELIX

LOOP

Drawings depict cabinet only

30 YEARS AQUAEDGE