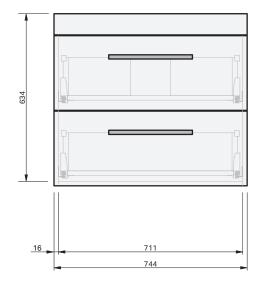

## CABINET SPECIFICATION Roxy - 750 - Wall (2 drawer)

Basin range (refer to applicable basin specification)

GLAM 39

GRACE

HELIX

LOOP

Drawings depict cabinet only

30 YEARS AQUAEDGE

SOFT

IMPORTANT NOTE: Throughout this guide, dimensions may vary by  $\pm$  2mm. Please read the installation manual for detailed information on installing the product. St. Michel pursues a policy of continuing improvement in design and manufacturing of its products. The right is therefore reserved to vary specifications without notice. For full installation instructions visit stmichel.co.nz.