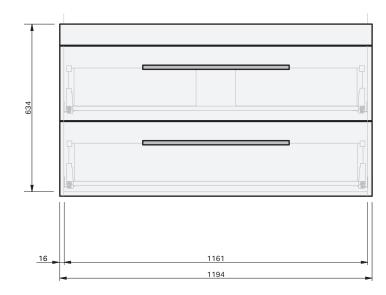

## CABINET SPECIFICATION Roxy - 1200 - Wall (2 drawer)

Basin range (refer to applicable basin specification)

HELIX

Drawings depict cabinet only

30 YEARS AQUAEDGE

SOFT

IMPORTANT NOTE: Throughout this guide, dimensions may vary by  $\pm$  2mm. Please read the installation manual for detailed information on installing the product. St. Michel pursues a policy of continuing improvement in design and manufacturing of its products. The right is therefore reserved to vary specifications without notice. For full installation instructions visit stmichel.co.nz.