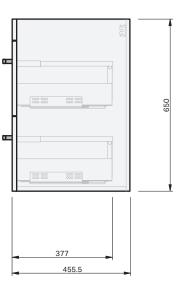

## CABINET SPECIFICATION Roxy - 1200 - Wall (2 drawer)

Basin range (refer to applicable basin specification)

HELIX

Drawings depict cabinet only

30 YEARS AQUAEDGE

SOFT

IMPORTANT NOTE: Throughout this guide, dimensions may vary by  $\pm$  2mm. Please read the installation manual for detailed information on installing the product. St. Michel pursues a policy of continuing improvement in design and manufacturing of its products. The right is therefore reserved to vary specifications without notice. For full installation instructions visit stmichel.co.nz.