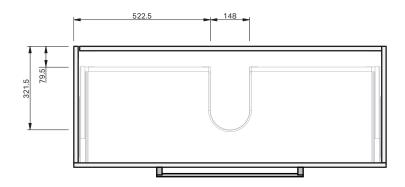

## CABINET SPECIFICATION Roxy - 1200 - Wall (2 drawer)

Basin range (refer to applicable basin specification)

HELIX

Drawings depict cabinet only

30 YEARS AQUAEDGE

SOFT

IMPORTANT NOTE: Throughout this guide, dimensions may vary by  $\pm$  2mm. Please read the installation manual for detailed information on installing the product. St. Michel pursues a policy of continuing improvement in design and manufacturing of its products. The right is therefore reserved to vary specifications without notice. For full installation instructions visit stmichel.co.nz.