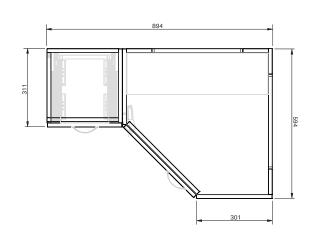

## Stella Corners 1Dr 3Dwr Floor **900x600**

## **CABINET SPECIFICATION**

| Product Features     | AQUAEDGE® 30 YEARS SOFT<br>CLOSE                                                                                                                                  |
|----------------------|-------------------------------------------------------------------------------------------------------------------------------------------------------------------|
| Product Code         | 53001                                                                                                                                                             |
| Product Description  | Stella Corners - Floor- 900x600                                                                                                                                   |
| Drawer Configuration | 1 Door 3 Drawer                                                                                                                                                   |
| Notes                | Internal shelf is 560 x165 and can be placed LH or<br>RH depending on plumbing orientation.<br>Cabinet is supplied as 2 modules.<br>Drawings depict cabinet only. |