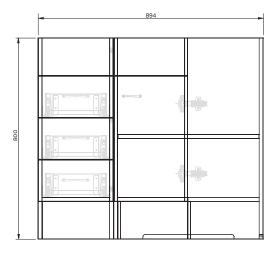

## Stella Corners 1Dr 3Dwr Floor **900x600**

## **CABINET SPECIFICATION**

| Product Features     | AQUAEDGE® 30 YEARS SOFT<br>CLOSE                                                                                                                                  |
|----------------------|-------------------------------------------------------------------------------------------------------------------------------------------------------------------|
| Product Code         | 53001                                                                                                                                                             |
| Product Description  | Stella Corners - Floor- 900x600                                                                                                                                   |
| Drawer Configuration | 1 Door 3 Drawer                                                                                                                                                   |
| Notes                | Internal shelf is 560 x165 and can be placed LH or<br>RH depending on plumbing orientation.<br>Cabinet is supplied as 2 modules.<br>Drawings depict cabinet only. |