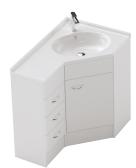

## Stella Corners 1Dr 3Dwr Floor **900x600**

## **CABINET SPECIFICATION**

| Product Features     | AQUAEDGE® 30 YEARS SOFT<br>CLOSE                                                                                                                                  |
|----------------------|-------------------------------------------------------------------------------------------------------------------------------------------------------------------|
| Product Code         | 53001                                                                                                                                                             |
| Product Description  | Stella Corners - Floor- 900x600                                                                                                                                   |
| Drawer Configuration | 1 Door 3 Drawer                                                                                                                                                   |
| Notes                | Internal shelf is 560 x165 and can be placed LH or<br>RH depending on plumbing orientation.<br>Cabinet is supplied as 2 modules.<br>Drawings depict cabinet only. |