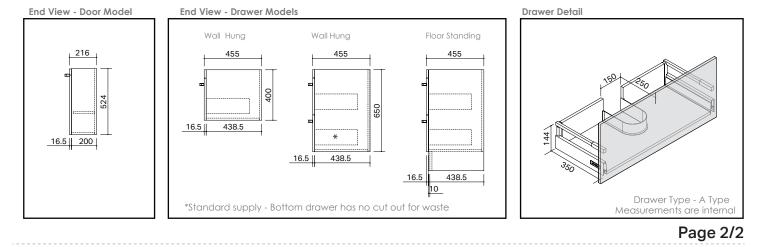

## CABINET SPECIFICATIONS

## Vanity Range: Maria

Basin: Amelia & Ida

Drawings depict cabinet only. Dotted lines indicate internal cabinet parts. Gaps inbetween doors and drawers are 2mm. All measurements are in millimetres and are +/- 2mm.