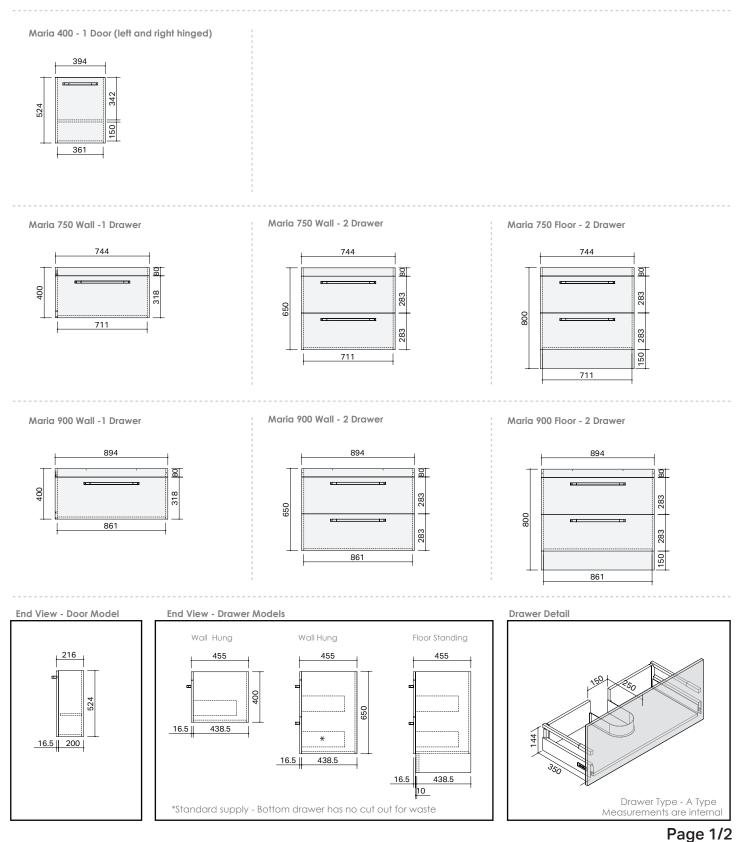

## CABINET SPECIFICATIONS

## Vanity Range: Maria Basin:

Basin: Amelia & Ida

Drawings depict cabinet only. Dotted lines indicate internal cabinet parts. Gaps inbetween doors and drawers are 2mm. All measurements are in millimetres and are +/- 2mm.