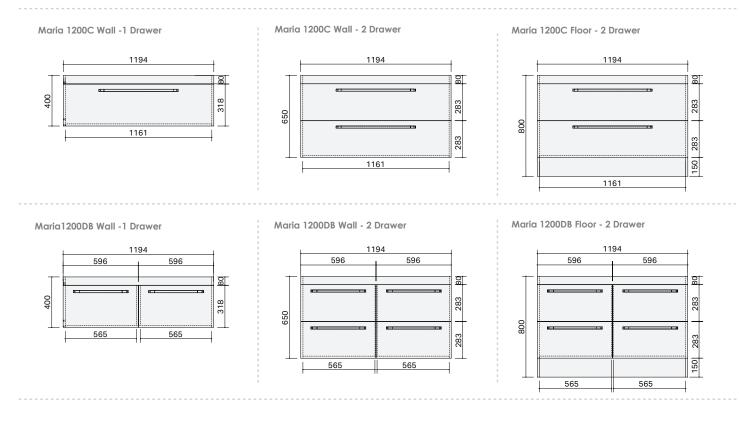

## CABINET SPECIFICATIONS

## Vanity Range: Maria

Basin: Amelia & Ida

Drawings depict cabinet only. Dotted lines indicate internal cabinet parts. Gaps inbetween doors and drawers are 2mm. All measurements are in millimetres and are +/- 2mm.