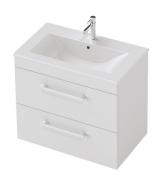

## Portland 2Dr Wall **750**

**CABINET SPECIFICATION** 

| Product Code              | 2971-W                                                       |
|---------------------------|--------------------------------------------------------------|
| Product Description       | Portland - Wall 750                                          |
| Drawer Configuration      | 2 Drawer                                                     |
| Basin                     | Loop 750, Ceramic                                            |
| Overflow<br>Configuration | Overflow provided<br>Max tap flow rate of 15 litres / minute |
| Notes                     | Drawings depict cabinet only                                 |

Product Features

INDICATES FLOOR SURFACE -----

phone (09) 837 4276 email info@stmichel.co.nz stmichel.co.nz

**IMPORTANT NOTE:** Throughout this guide, dimensions may vary by  $\pm 2$  mm. Please read the installation manual for detailed information on installing the product. St. Michel pursues a policy of continuing improvement in design and manufacturing of its products. The right is therefore reserved to vary specifications without notice.