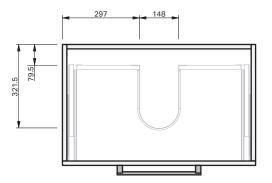

## **BASIN SPECIFICATION**

26701

Console

Ceramic

6.5 litre

Overflow provided

White Gloss

INDICATES TOP SURFACE --