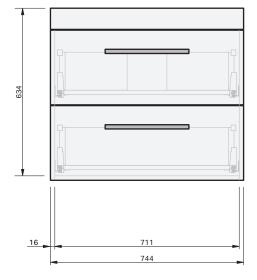

## Portland 2Dr Floor 750

**CABINET SPECIFICATION** 

| Basin                     | Loop 750, Ceramic                                            |
|---------------------------|--------------------------------------------------------------|
| Overflow<br>Configuration | Overflow provided<br>Max tap flow rate of 15 litres / minute |
| Notes                     | Drawings depict cabinet only                                 |

Product Features Product Code

INDICATES FLOOR SURFACE

phone (09) 837 4276 email info@stmichel.co.nz stmichel.co.nz

**IMPORTANT NOTE:** Throughout this guide, dimensions may vary by  $\pm 2$  mm. Please read the installation manual for detailed information on installing the product. St. Michel pursues a policy of continuing improvement in design and manufacturing of its products. The right is therefore reserved to vary specifications without notice.