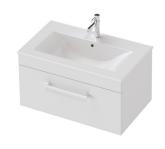

## Portland 1Dr Wall **750**

**CABINET SPECIFICATION** 

| Product Code              | 2970-W                                                       |
|---------------------------|--------------------------------------------------------------|
| Product Description       | Portland - Wall 750                                          |
| Drawer Configuration      | 1 Drawer                                                     |
| Basin                     | Loop 750, Ceramic                                            |
| Overflow<br>Configuration | Overflow provided<br>Max tap flow rate of 15 litres / minute |
| Notes                     | Drawings depict cabinet only                                 |

## Portland 2Dr Wall **750**

**CABINET SPECIFICATION** 

| Product Code              | 2971-W                                                       |
|---------------------------|--------------------------------------------------------------|
| Product Description       | Portland - Wall 750                                          |
| Drawer Configuration      | 2 Drawer                                                     |
| Basin                     | Loop 750, Ceramic                                            |
| Overflow<br>Configuration | Overflow provided<br>Max tap flow rate of 15 litres / minute |
| Notes                     | Drawings depict cabinet only                                 |