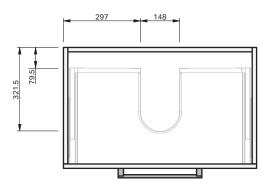

## **BASIN SPECIFICATION**

26701

Console

Ceramic

6.5 litre

Overflow provided

White Gloss

INDICATES TOP SURFACE --