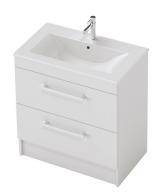

## Portland 2Dr Floor 750

**CABINET SPECIFICATION** 

| Basin                     | Loop 750, Ceramic                                            |
|---------------------------|--------------------------------------------------------------|
| Overflow<br>Configuration | Overflow provided<br>Max tap flow rate of 15 litres / minute |
| Notes                     | Drawings depict cabinet only                                 |

Product Features Product Code

INDICATES FLOOR SURFACE

phone (09) 837 4276 email info@stmichel.co.nz stmichel.co.nz

**IMPORTANT NOTE:** Throughout this guide, dimensions may vary by  $\pm 2$  mm. Please read the installation manual for detailed information on installing the product. St. Michel pursues a policy of continuing improvement in design and manufacturing of its products. The right is therefore reserved to vary specifications without notice.