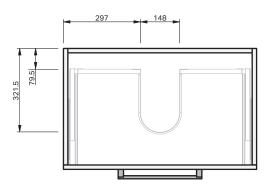

## **BASIN SPECIFICATION**

26701

Console

Ceramic

6.5 litre

Overflow provided

White Gloss

INDICATES TOP SURFACE --