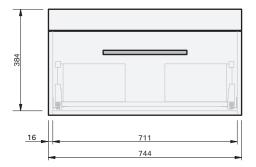

## Portland 1Dr Wall **750**

**CABINET SPECIFICATION** 

| Product Code              | 2970-W                                                       |
|---------------------------|--------------------------------------------------------------|
| Product Description       | Portland - Wall 750                                          |
| Drawer Configuration      | 1 Drawer                                                     |
| Basin                     | Loop 750, Ceramic                                            |
| Overflow<br>Configuration | Overflow provided<br>Max tap flow rate of 15 litres / minute |
| Notes                     | Drawings depict cabinet only                                 |

## Portland 2Dr Wall **750**

**CABINET SPECIFICATION** 

| Product Code              | 2971-W                                                       |
|---------------------------|--------------------------------------------------------------|
| Product Description       | Portland - Wall 750                                          |
| Drawer Configuration      | 2 Drawer                                                     |
| Basin                     | Loop 750, Ceramic                                            |
| Overflow<br>Configuration | Overflow provided<br>Max tap flow rate of 15 litres / minute |
| Notes                     | Drawings depict cabinet only                                 |