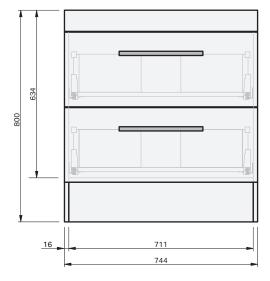

## Portland 2Dr Wall **750**

**CABINET SPECIFICATION** 

| Product Code              | 2971-W                                                       |
|---------------------------|--------------------------------------------------------------|
| Product Description       | Portland - Wall 750                                          |
| Drawer Configuration      | 2 Drawer                                                     |
| Basin                     | Loop 750, Ceramic                                            |
| Overflow<br>Configuration | Overflow provided<br>Max tap flow rate of 15 litres / minute |
| Notes                     | Drawings depict cabinet only                                 |

Product Features

INDICATES FLOOR SURFACE -----

phone (09) 837 4276 email info@stmichel.co.nz stmichel.co.nz

**IMPORTANT NOTE:** Throughout this guide, dimensions may vary by  $\pm 2$  mm. Please read the installation manual for detailed information on installing the product. St. Michel pursues a policy of continuing improvement in design and manufacturing of its products. The right is therefore reserved to vary specifications without notice.