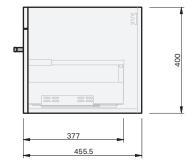

## Portland 2Dr Wall **750**

**CABINET SPECIFICATION** 

| Product Code              | 2971-W                                                       |
|---------------------------|--------------------------------------------------------------|
| Product Description       | Portland - Wall 750                                          |
| Drawer Configuration      | 2 Drawer                                                     |
| Basin                     | Loop 750, Ceramic                                            |
| Overflow<br>Configuration | Overflow provided<br>Max tap flow rate of 15 litres / minute |
| Notes                     | Drawings depict cabinet only                                 |

Product Features

INDICATES FLOOR SURFACE -----

phone (09) 837 4276 email info@stmichel.co.nz stmichel.co.nz

**IMPORTANT NOTE:** Throughout this guide, dimensions may vary by  $\pm 2$  mm. Please read the installation manual for detailed information on installing the product. St. Michel pursues a policy of continuing improvement in design and manufacturing of its products. The right is therefore reserved to vary specifications without notice.