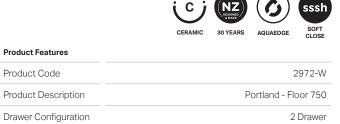

## Portland 2Dr Floor 750

**CABINET SPECIFICATION** 

| Basin                     | Loop 750, Ceramic                                            |
|---------------------------|--------------------------------------------------------------|
| Overflow<br>Configuration | Overflow provided<br>Max tap flow rate of 15 litres / minute |
| Notes                     | Drawings depict cabinet only                                 |

Product Features Product Code

INDICATES FLOOR SURFACE

phone (09) 837 4276 email info@stmichel.co.nz stmichel.co.nz

**IMPORTANT NOTE:** Throughout this guide, dimensions may vary by  $\pm 2$  mm. Please read the installation manual for detailed information on installing the product. St. Michel pursues a policy of continuing improvement in design and manufacturing of its products. The right is therefore reserved to vary specifications without notice.