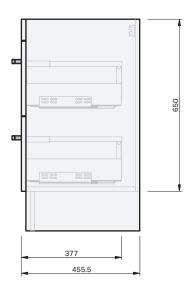

## Portland 2Dr Floor 750

**CABINET SPECIFICATION** 

| Basin                     | Loop 750, Ceramic                                            |
|---------------------------|--------------------------------------------------------------|
| Overflow<br>Configuration | Overflow provided<br>Max tap flow rate of 15 litres / minute |
| Notes                     | Drawings depict cabinet only                                 |

Product Features Product Code

INDICATES FLOOR SURFACE

phone (09) 837 4276 email info@stmichel.co.nz stmichel.co.nz

**IMPORTANT NOTE:** Throughout this guide, dimensions may vary by  $\pm 2$  mm. Please read the installation manual for detailed information on installing the product. St. Michel pursues a policy of continuing improvement in design and manufacturing of its products. The right is therefore reserved to vary specifications without notice.