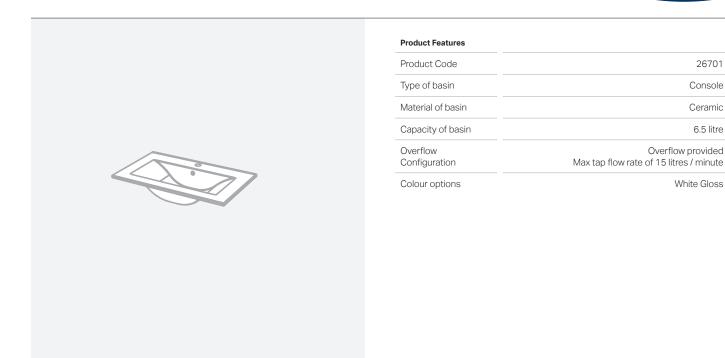

## **BASIN SPECIFICATION**

26701

Console

Ceramic

6.5 litre

Overflow provided

White Gloss

INDICATES TOP SURFACE --