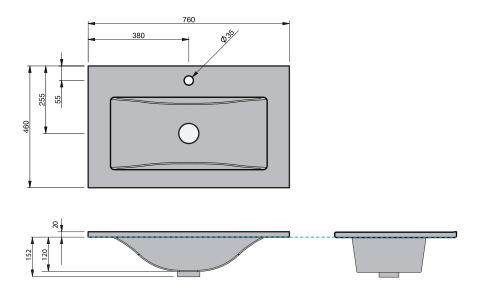

## **BASIN SPECIFICATION**

26701

Console

Ceramic

6.5 litre

Overflow provided

White Gloss

INDICATES TOP SURFACE --

**IMPORTANT NOTE:** Throughout this guide, dimensions may vary by  $\pm 2$  mm. Please read the installation manual for detailed information on installing the product. St. Michel pursues a policy of continuing improvement in design and manufacturing of its products. The right is therefore reserved to vary specifications without notice.