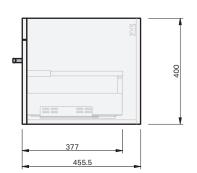

#### **Product Features**

| Product Code              | 2975-W                                                       |
|---------------------------|--------------------------------------------------------------|
| Product Description       | Portland - Floor 900                                         |
| Drawer Configuration      | 2 Drawer                                                     |
| Basin                     | Loop 900, Ceramic                                            |
| Overflow<br>Configuration | Overflow provided<br>Max tap flow rate of 15 litres / minute |
| Notes                     | Drawings depict cabinet only                                 |

### INDICATES FLOOR SURFACE -----