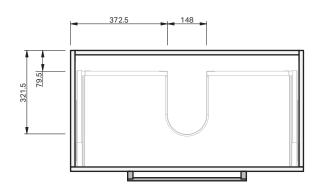

# Loop 900

## **BASIN SPECIFICATION**

| Product Features          |                                                              |
|---------------------------|--------------------------------------------------------------|
| Product Code              | 26801                                                        |
| Type of basin             | Console                                                      |
| Material of basin         | Ceramic                                                      |
| Capacity of basin         | 6.5 litre                                                    |
| Overflow<br>Configuration | Overflow provided<br>Max tap flow rate of 15 litres / minute |
| Colour options            | White Gloss                                                  |

INDICATES TOP SURFACE ----