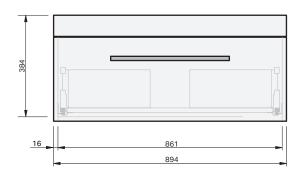

### **CABINET SPECIFICATION**

| Product Features          |                                                              |
|---------------------------|--------------------------------------------------------------|
| Product Code              | 2973-W                                                       |
| Product Description       | Portland - Wall 900                                          |
| Drawer Configuration      | 1 Drawer                                                     |
| Basin                     | Loop 900, Ceramic                                            |
| Overflow<br>Configuration | Overflow provided<br>Max tap flow rate of 15 litres / minute |
| Notes                     | Drawings depict cabinet only                                 |

### INDICATES FLOOR SURFACE -----

phone (09) 837 4276 email info@stmichel.co.nz stmichel.co.nz