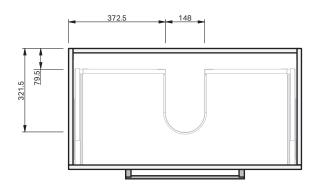

### **CABINET SPECIFICATION**

| Product Features          |                                                              |
|---------------------------|--------------------------------------------------------------|
| Product Code              | 2973-W                                                       |
| Product Description       | Portland - Wall 900                                          |
| Drawer Configuration      | 1 Drawer                                                     |
| Basin                     | Loop 900, Ceramic                                            |
| Overflow<br>Configuration | Overflow provided<br>Max tap flow rate of 15 litres / minute |
| Notes                     | Drawings depict cabinet only                                 |

INDICATES FLOOR SURFACE ----