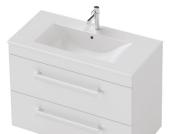

# Portland 2Dr Wall **900**

#### Product Features

| Product Code              | 2974-W                                                       |
|---------------------------|--------------------------------------------------------------|
| Product Description       | Portland - Wall 900                                          |
| Drawer Configuration      | 2 Drawer                                                     |
| Basin                     | Loop 900, Ceramic                                            |
| Overflow<br>Configuration | Overflow provided<br>Max tap flow rate of 15 litres / minute |
| Notes                     | Drawings depict cabinet only                                 |