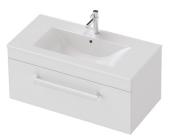

# Portland 1Dr Wall **900**

### **CABINET SPECIFICATION**

| Product Features          |                                                              |
|---------------------------|--------------------------------------------------------------|
| Product Code              | 2973-W                                                       |
| Product Description       | Portland - Wall 900                                          |
| Drawer Configuration      | 1 Drawer                                                     |
| Basin                     | Loop 900, Ceramic                                            |
| Overflow<br>Configuration | Overflow provided<br>Max tap flow rate of 15 litres / minute |
| Notes                     | Drawings depict cabinet only                                 |