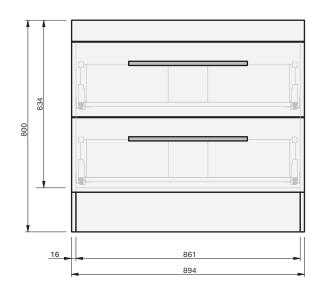

# Portland 2Dr Wall **900**

### **CABINET SPECIFICATION**

#### Product Features

| Product Code              | 2974-W                                                       |
|---------------------------|--------------------------------------------------------------|
| Product Description       | Portland - Wall 900                                          |
| Drawer Configuration      | 2 Drawer                                                     |
| Basin                     | Loop 900, Ceramic                                            |
| Overflow<br>Configuration | Overflow provided<br>Max tap flow rate of 15 litres / minute |
| Notes                     | Drawings depict cabinet only                                 |

### INDICATES FLOOR SURFACE -----

phone (09) 837 4276 email info@stmichel.co.nz stmichel.co.nz