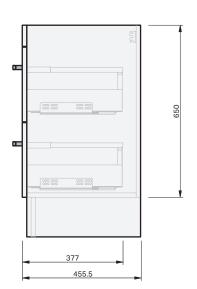

# Portland 2Dr Floor **900**

### **CABINET SPECIFICATION**

#### **Product Features**

| Product Code              | 2975-W                                                       |
|---------------------------|--------------------------------------------------------------|
| Product Description       | Portland - Floor 900                                         |
| Drawer Configuration      | 2 Drawer                                                     |
| Basin                     | Loop 900, Ceramic                                            |
| Overflow<br>Configuration | Overflow provided<br>Max tap flow rate of 15 litres / minute |
| Notes                     | Drawings depict cabinet only                                 |

### INDICATES FLOOR SURFACE -----