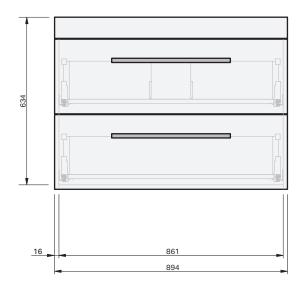

# Portland 2Dr Wall **900**

#### Product Features

| Product Code              | 2974-W                                                       |
|---------------------------|--------------------------------------------------------------|
| Product Description       | Portland - Wall 900                                          |
| Drawer Configuration      | 2 Drawer                                                     |
| Basin                     | Loop 900, Ceramic                                            |
| Overflow<br>Configuration | Overflow provided<br>Max tap flow rate of 15 litres / minute |
| Notes                     | Drawings depict cabinet only                                 |

### INDICATES FLOOR SURFACE -----

phone (09) 837 4276 email info@stmichel.co.nz stmichel.co.nz