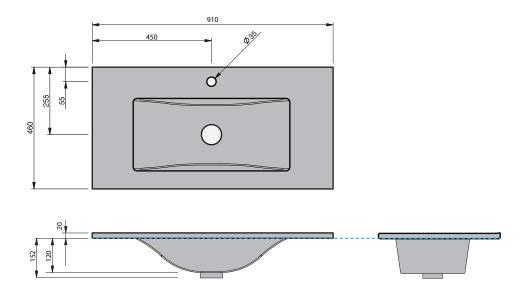

# Loop 900

## **BASIN SPECIFICATION**

| Product Features          |                                                              |
|---------------------------|--------------------------------------------------------------|
| Product Code              | 26801                                                        |
| Type of basin             | Console                                                      |
| Material of basin         | Ceramic                                                      |
| Capacity of basin         | 6.5 litre                                                    |
| Overflow<br>Configuration | Overflow provided<br>Max tap flow rate of 15 litres / minute |
| Colour options            | White Gloss                                                  |