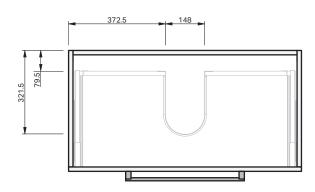

# Loop 900

## **BASIN SPECIFICATION**

| Product Features          |                                                              |
|---------------------------|--------------------------------------------------------------|
| Product Code              | 26801                                                        |
| Type of basin             | Console                                                      |
| Material of basin         | Ceramic                                                      |
| Capacity of basin         | 6.5 litre                                                    |
| Overflow<br>Configuration | Overflow provided<br>Max tap flow rate of 15 litres / minute |
| Colour options            | White Gloss                                                  |

INDICATES TOP SURFACE ----