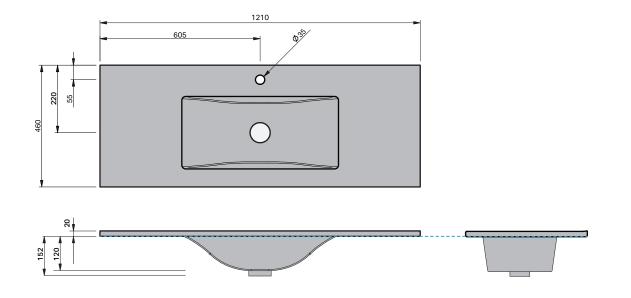

| Product Features          |                                                           |
|---------------------------|-----------------------------------------------------------|
| Product Code              | 26901                                                     |
| Type of basin             | Console                                                   |
| Material of basin         | Ceramic                                                   |
| Overflow<br>Configuration | Overflow supplied<br>Max tap flow rate of 9 ltrs / minute |
| Colour options            | White Gloss                                               |

- The basin must be sealed to the top with an acetic cured silicone sealant.
- Epoxy type sealants must not be used.

INDICATES TOP SURFACE -----

**IMPORTANT NOTE:** Throughout this guide, dimensions may vary by ± 10mm. Please read the installation manual for detailed information on installing the product. St. Michel pursues a policy of continuing improvement in design and manufacturing of its products. The right is therefore reserved to vary specifications without notice.