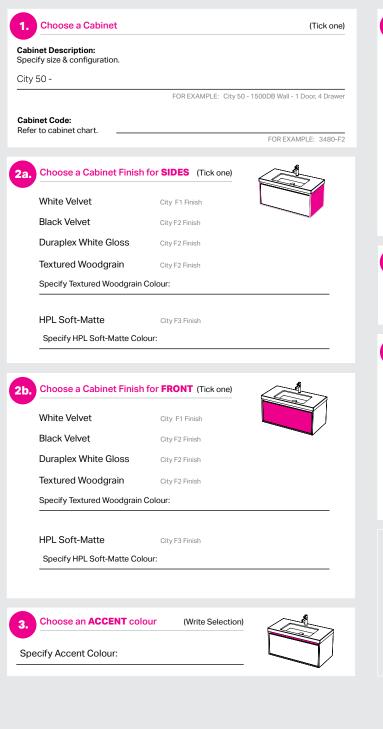

## City 50 / with console

## ORDER FORM



| 4. Bottom Drawe                                                                                             | r options              | (Only tick if requesting non-standard supply)                                                                                                    |  |
|-------------------------------------------------------------------------------------------------------------|------------------------|--------------------------------------------------------------------------------------------------------------------------------------------------|--|
| NOTE: Standard supply for wall-hung and floor models as shown.  Bottom drawer is interchangable at no cost. |                        |