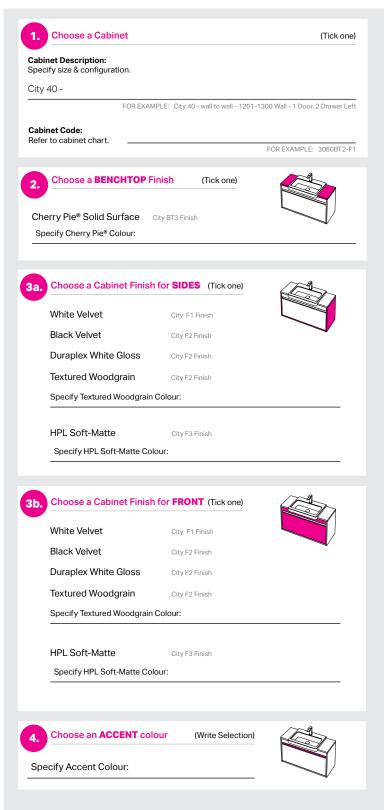

## City 40 / with benchtop

## ORDER FORM



| 5.                                                                                                                                                                                               | Choose Basin finish                  |             |                                 | (Write Selection)                   |  |
|--------------------------------------------------------------------------------------------------------------------------------------------------------------------------------------------------|--------------------------------------|-------------|---------------------------------|-------------------------------------|--|
|