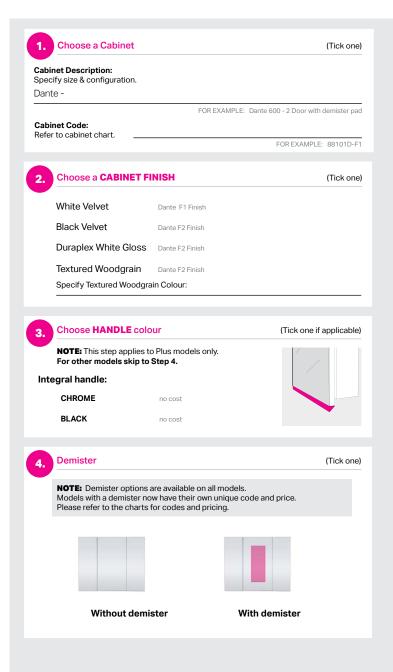

## **ORDER FORM**

| 5.                               | Small door position                                                      |            | (0                                  | (Only tick if applicable) |  |  |
|----------------------------------|--------------------------------------------------------------------------|------------|-------------------------------------|---------------------------|--|--|
|                                  | NOTE: This step is for non-standard supply on 600 & 750 Plus models only |            |                                     |                           |  |  |
|                                  |                                                                          |            |                                     |                           |  |  |
|                                  | Standard supply<br>Small door left                                       |            | n-Standard supply<br>all door right | ,                         |  |  |
|                                  |                                                                          |            |                                     |                           |  |  |
| 6.                               | Choose a mirror light                                                    |            | (Write s                            | election if applicable)   |  |  |
| Daylight / Cabinet mount version |                                                                          |            |                                     |                           |  |  |
|                                  | Chrome 300                                                               | extra cost | Code: 9613                          |                           |  |  |
|                                  | Chrome 600                                                               | extra cost | Code: 9614                          | Cabinet 300               |  |  |
|                                  | Black 300                                                                | extra cost | Code: 9620                          | ,                         |  |  |
|                                  | Black 600                                                                | extra cost | Code: 9621                          |                           |  |  |
|                                  |                                                                          |            |                                     | Cabinet 600               |  |  |
|                                  |                                                                          |            |                                     |                           |  |  |