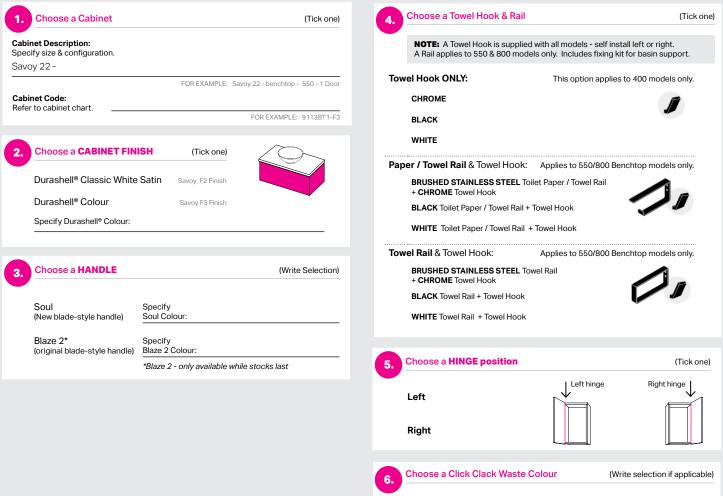

## Savoy 22 / with console

**ORDER FORM** 



Specify Click Clack Waste Colour:

extra cost

| Additional notes:                                                                                                                                                                                                                                                                                                                                                              |          |          |
|---------------------------------------------------------------------------------------------------------------------------------------------------------------------------------------------------------------------------------------------------------------------------------------------------------------------------------------------------------------------