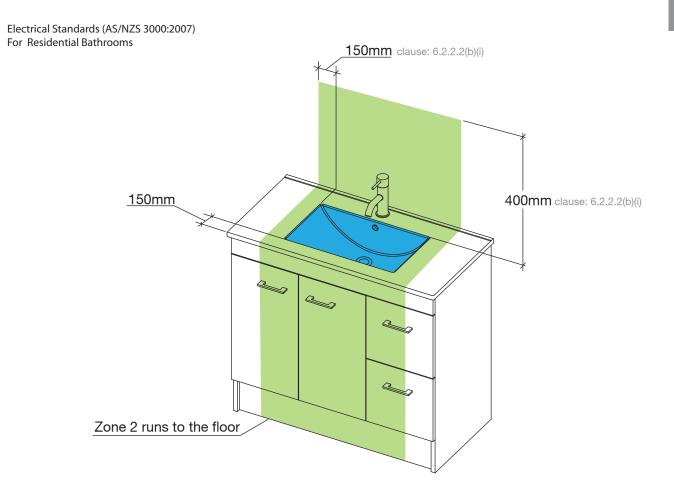

## **Electrical Information**

| ZONE                  | AREA                                                                                                                                                                                                                                              | ELECTRICAL ALLOWANCES                                                                                                       |
|-----------------------|---------------------------------------------------------------------------------------------------------------------------------------------------------------------------------------------------------------------------------------------------|-----------------------------------------------------------------------------------------------------------------------------|
| 0                     | This is a fixed water container with a capacity not exceeding 45L, such as a basin or vessel                                                                                                                                                      | No sockets or lights in this area clause: 6.2.4.2(a)                                                                        |
| 2                     | This is a measured area outside of the fixed water container                                                                                                                                                                                      | - Sockets are allowed if it is a shaver outlet complying with AS/NZS314 clause: 6.2.4.2(b)(i)                               |
|                       |                                                                                                                                                                                                                                                   | - An RCD protected power point less than 30mA enclosed within a closed cupboard clause: 6.2.4.2(b)(ii)                      |
|                       |                                                                                                                                                                                                                                                   | - IP44 LED lighting (ELV - Extra Low Voltage)<br>with the controller positioned outside of Zone 2<br>clause: 6.2.4.4(b)(ii) |
| Outside of zone 0 & 2 | You can have sockets and lights, all must be RCD protected to meet the reqs of clause: 1.5.5.2. The back of the socket needs to be protected, for example a case on the back of a socket installed on a drawer to meet clauses: 1.5.1,1.5.3,1.5.4 |                                                                                                                             |