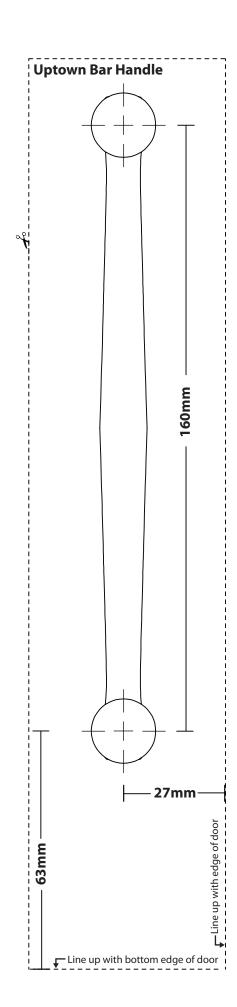

## **HANDLE TEMPLATE**

**London Mirror Cabinet** 

Cut out selected handle template and place on door as per recommended drawing (dotted lines are indicative only measurement prior to drilling is advised)

NB: IF you choose a different handle location, ensure the minimum clearance for the screw hole from outer edge of door is 25mm

- Secure the template in place with masking tape
- Use a 4.5-5mm drill bit to drill screw hole. Drill from the front face through to the back
- Screw Handle into place with screws provided