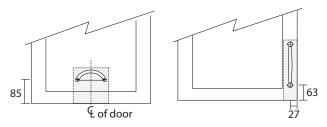

## **HANDLE TEMPLATE**

**London Mirror Cabinet** 

Cut out selected handle template and place on door as per recommended drawing (dotted lines are indicative only measurement prior to drilling is advised)

NB: IF you choose a different handle location, ensure the minimum clearance for the screw hole from outer edge of door is 25mm

- Secure the template in place with masking tape
- Use a 4.5-5mm drill bit to drill screw hole. Drill from the front face through to the back
- Screw Handle into place with screws provided