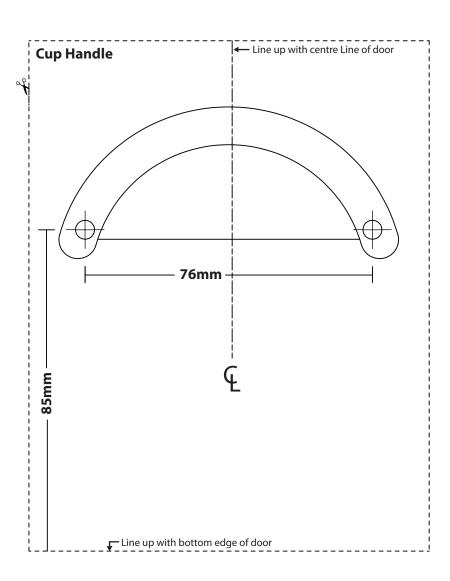

## **HANDLE TEMPLATE**

**London Mirror Cabinet** 

Cut out selected handle template and place on door as per recommended drawing (dotted lines are indicative only measurement prior to drilling is advised)

NB: IF you choose a different handle location, ensure the minimum clearance for the screw hole from outer edge of door is 25mm

- Secure the template in place with masking tape
- Use a 4.5-5mm drill bit to drill screw hole. Drill from the front face through to the back
- Screw Handle into place with screws provided