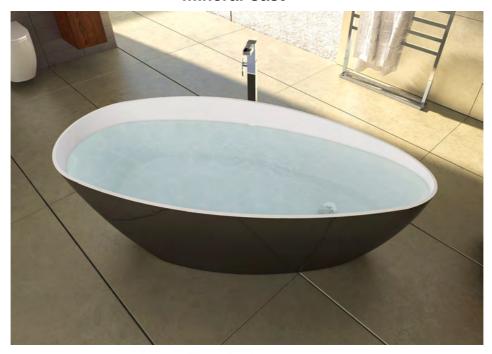

## Rita Bath Mineral Cast

Created by the European leaders in Mineral Cast Technology.

Construction: Solid Seamless Mineral Cast. Expertly moulded so the natural ground materials are totally encapsulated in a highly durable layer of gloss gel coat. The result is a high quality surface with a reassuringly solid feel.

- Hidden adjustable legs that allow level installation
- Colours available are White & Two Tone White/Black (inside white/outside black)

| Rita Bath   |        |         |        |  |
|-------------|--------|---------|--------|--|
| Description | Length | Breadth | Height |  |
| Rita Bath   | 1560   | 710     | 560    |  |