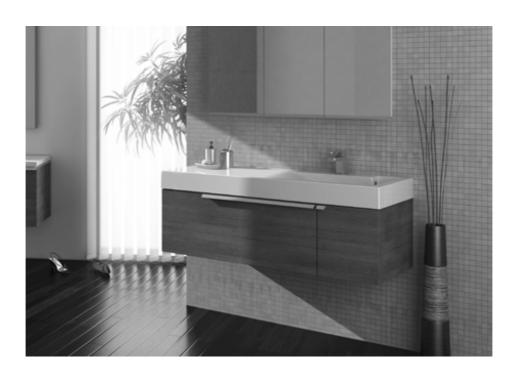

## **SCOPE**

| Scope                  |      |     |     |      |     |
|------------------------|------|-----|-----|------|-----|
| Description            | А    | В   | С   | D    | Е   |
| Scope Wall 900 1dr     | 900  | 500 | 450 | 890  | 490 |
| Scope Wall 900 2dr     | 900  | 500 | 700 | 890  | 490 |
| Scope Wall 1200 1d 1dr | 1200 | 500 | 450 | 1190 | 490 |
| Scope Wall 1200 1d 2dr | 1200 | 500 | 700 | 1190 | 490 |

All dimensions are in millimetres nominal. 06/12