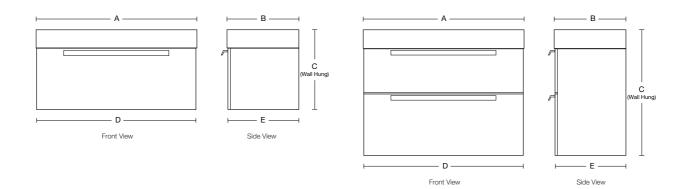

## **SCOPE**

| Scope                  |      |     |     |      |     |
|------------------------|------|-----|-----|------|-----|
| Description            | А    | В   | С   | D    | Е   |
| Scope Wall 900 1dr     | 900  | 500 | 450 | 890  | 490 |
| Scope Wall 900 2dr     | 900  | 500 | 700 | 890  | 490 |
| Scope Wall 1200 1d 1dr | 1200 | 500 | 450 | 1190 | 490 |
| Scope Wall 1200 1d 2dr | 1200 | 500 | 700 | 1190 | 490 |

All dimensions are in millimetres nominal. 06/12