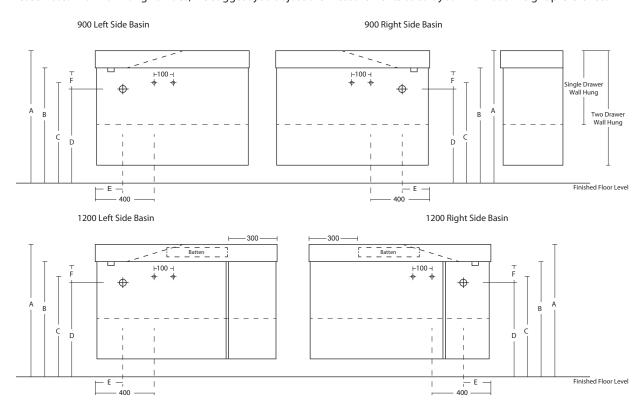

## **SCOPE**

• Please note: With wall hung vanities, we suggest you adjust the measurements to suit your individual height preference.

Fitting Basin Support Batten for 1200 Scope basin: (Batten supplied with Scope vanity)

We recommend that the 1200 Scope basin is supported at the back of the basin with a support batten that sits on the external surface of the wall to avoid unwanted flexing along the back edge of the basin.

Step 1: Place basin onto cabinet and mark the underside of basin to determine batten height.

Step 2: Remove basin and measure 300mm in from opposite end of waste.

Step 3: Line up the top edge of the batten with the line marked on the wall showing the underside of the basin. Then fasten batten to the wall.

| Description       | Basin | A<br>(Basin Top) | B<br>(Cabinet<br>Height) | С   | D   | Е   | F   |
|-------------------|-------|------------------|--------------------------|-----|-----|-----|-----|
| Scope 900 1dr     | Scope | 870              | 770                      | 650 | 520 | 230 | 235 |
| Scope 900 2dr     | Scope | 870              | 770                      | 650 | 520 | 230 | 235 |
| Scope 1200 1d 1dr | Scope | 870              | 770                      | 650 | 520 | 230 | 235 |
| Scope 1200 1d 2dr | Scope | 870              | 770                      | 650 | 520 | 230 | 235 |

| Standard Supply   |       |  |  |  |
|-------------------|-------|--|--|--|
| Tap Hole          | 1     |  |  |  |
| Colour            | White |  |  |  |
| Integral Overflow | Yes   |  |  |  |

If you increase or decrease height of basin (i.e. dimension A) then C + D dimensions must be amended accordingly.

F measurement is bottom of basin outlet to centre of wall waste pipe - if another waste trap is used, you will have to confirm F measurement suits or adjust accordingly.

NOTE: Waste outlet positioned for Aqualing 40mm Space Trap. CODE: SP40