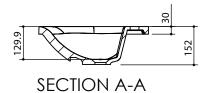

## **BASIN SPECIFICATIONS**

Product NameCorinne 600 Single bowlProduct DescriptionMineral Cast Vanity BasinNominal Size600mm x 435mm

| <b>Bowl Water Volume:</b> | 9L                                                                                                                                          |
|---------------------------|---------------------------------------------------------------------------------------------------------------------------------------------|
| Overflow:                 | Overflow not provided.                                                                                                                      |
| Fixing:                   | The basin must be sealed to the top sections of the vanity unit with an acetic cured silicone sealant. Epoxy type sealants must not be used |
| Colour:                   | White Only                                                                                                                                  |
| Dimensions:               | All measurements are in millimetres and are +/- 2mm                                                                                         |