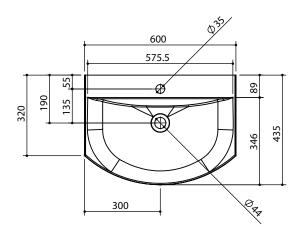

## **BASIN SPECIFICATIONS**

Product NameCorinne 600 Single bowlProduct DescriptionMineral Cast Vanity BasinNominal Size600mm x 435mm

| <b>Bowl Water Volume:</b> | 9L                                                                                                                                          |
|---------------------------|---------------------------------------------------------------------------------------------------------------------------------------------|
| Overflow:                 | Overflow not provided.                                                                                                                      |
| Fixing:                   | The basin must be sealed to the top sections of the vanity unit with an acetic cured silicone sealant. Epoxy type sealants must not be used |
| Colour:                   | White Only                                                                                                                                  |
| Dimensions:               | All measurements are in millimetres and are +/- 2mm                                                                                         |