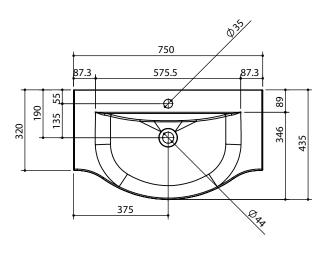

## **BASIN SPECIFICATIONS**

Product NameCorinne 750 Single bowlProduct DescriptionMineral Cast Vanity BasinNominal Size750mm x 435mm

**Bowl Water Volume: 9L** 

**Overflow:** Overflow not provided.

**Fixing:** The basin must be sealed to the top sections of the vanity unit with an acetic cured

silicone sealant. Epoxy type sealants must not be used

Colour: White Only

**Dimensions:** All measurements are in millimetres and are +/- 2mm

St Michel pursues a policy of continuing improvement in design and manufacturing of its products. The right is therefore reserved to vary specifications without notice  $\mid$  Revised 01/2018