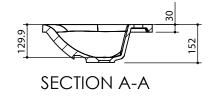

## **BASIN SPECIFICATIONS**

Product NameCorinne 750 Single bowlProduct DescriptionMineral Cast Vanity BasinNominal Size750mm x 435mm

**Bowl Water Volume: 9L** 

**Overflow:** Overflow not provided.

**Fixing:** The basin must be sealed to the top sections of the vanity unit with an acetic cured

silicone sealant. Epoxy type sealants must not be used

Colour: White Only

**Dimensions:** All measurements are in millimetres and are +/- 2mm

St Michel pursues a policy of continuing improvement in design and manufacturing of its products. The right is therefore reserved to vary specifications without notice  $\mid$  Revised 01/2018