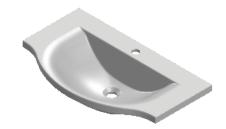

## **BASIN SPECIFICATIONS**

Product NameCorinne 750 Single bowlProduct DescriptionMineral Cast Vanity BasinNominal Size750mm x 435mm

**Bowl Water Volume: 9L** 

**Overflow:** Overflow not provided.

**Fixing:** The basin must be sealed to the top sections of the vanity unit with an acetic cured