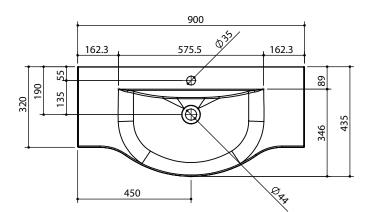

## **BASIN SPECIFICATIONS**

**Product Name Nominal Size** 

Corinne 900 Single bowl Product Description Mineral Cast Vanity Basin 900mm x 435mm

st.michel

| Bowl Water Volume: | 9L                                                                                                                                          |
|--------------------|---------------------------------------------------------------------------------------------------------------------------------------------|
| Overflow:          | Overflow not provided.                                                                                                                      |
| Fixing:            | The basin must be sealed to the top sections of the vanity unit with an acetic cured silicone sealant. Epoxy type sealants must not be used |
| Colour:            | White Only                                                                                                                                  |
| Dimensions:        | All measurements are in millimetres and are +/- 2mm                                                                                         |