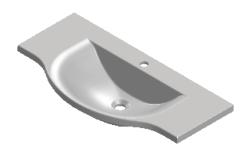

## **BASIN SPECIFICATIONS**

**Product Name Nominal Size** 

Corinne 900 Single bowl Product Description Mineral Cast Vanity Basin 900mm x 435mm

st.michel

| Bowl Water Volume: | 9L                                                                                                                                          |
|--------------------|---------------------------------------------------------------------------------------------------------------------------------------------|
| Overflow:          | Overflow not provided.                                                                                                                      |
| Fixing:            | The basin must be sealed to the top sections of the vanity unit with an acetic cured silicone sealant. Epoxy type sealants must not be used |
| Colour:            | White Only                                                                                                                                  |
| Dimensions:        | All measurements are in millimetres and are +/- 2mm                                                                                         |