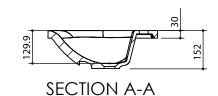

## **BASIN SPECIFICATIONS**

**Product Name Nominal Size** 

Corinne 900 Single bowl Product Description Mineral Cast Vanity Basin 900mm x 435mm

st.michel

| Bowl Water Volume: | 9L                                                                                                                                          |
|--------------------|---------------------------------------------------------------------------------------------------------------------------------------------|
| Overflow:          | Overflow not provided.                                                                                                                      |
| Fixing:            | The basin must be sealed to the top sections of the vanity unit with an acetic cured silicone sealant. Epoxy type sealants must not be used |
| Colour:            | White Only                                                                                                                                  |
| Dimensions:        | All measurements are in millimetres and are +/- 2mm                                                                                         |