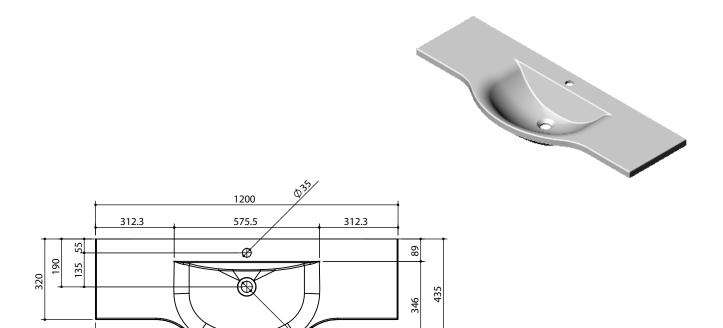

## **BASIN SPECIFICATIONS**

Product Name Corinne 1200 Single bowl
Product Description Mineral Cast Vanity Basin
Nominal Size 1200mm x 435mm

**Bowl Water Volume: 9L** 

**Overflow:** Overflow not provided.

600

**Fixing:** The basin must be sealed to the top sections of the vanity unit with an acetic cured

silicone sealant. Epoxy type sealants must not be used

Colour: White Only

**Dimensions:** All measurements are in millimetres and are +/- 2mm