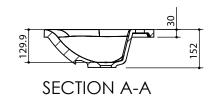

600

**Fixing:** The basin must be sealed to the top sections of the vanity unit with an acetic cured

silicone sealant. Epoxy type sealants must not be used

Colour: White Only

**Dimensions:** All measurements are in millimetres and are +/- 2mm