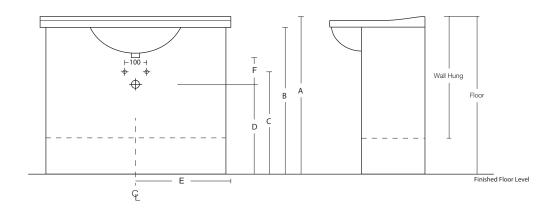

## **REGAL**

• Please note: With wall hung vanities, we suggest you adjust the measurements to suit your individual height preference.

| Description | Basin | A<br>(Basin Top) | B<br>(Cabinet<br>Height) | С   | D   | E       | F   |
|-------------|-------|------------------|--------------------------|-----|-----|---------|-----|
| Regal 550   | Domus | 840              | 810                      | 630 | 550 | € Basin | 116 |
| Regal 650   | Domus | 840              | 810                      | 630 | 550 | € Basin | 110 |

If you increase or decrease height of basin (i.e. dimension A) then C+D dimensions must be amended accordingly.

F measurement is bottom of basin outlet to centre of wall waste pipe - if another waste trap is used, you will have to confirm F measurement suits or adjust accordingly.

**NOTE:** Waste outlet positioned for standard chrome bottletrap and pop-up basin waste.

All dimensions are in millimetres nominal. St Michel Industries Ltd has the right to change product and specifications without notice. 01/13