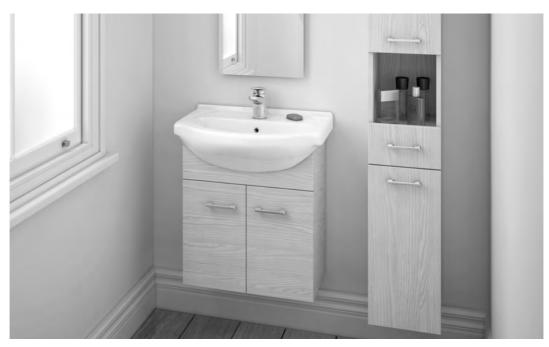

## **REGAL SMALL SPACE**

| Regal (Domus and Zeus Basin)        |     |     |     |     |     |  |
|-------------------------------------|-----|-----|-----|-----|-----|--|
| Description                         | Α   | В   | С   | D   | Е   |  |
| Regal Wall 550 2d (Domus Only)      | 550 | 440 | 650 | 520 | 300 |  |
| Regal Floor 550 2d (Domus Only)     | 550 | 440 | 850 | 520 | 300 |  |
| Regal Wall 650 2d 1dr (Domus Only)  | 650 | 450 | 650 | 625 | 300 |  |
| Regal Floor 650 2d 1dr (Domus Only) | 650 | 450 | 850 | 625 | 300 |  |

All dimensions are in millimetres nominal. 09/19