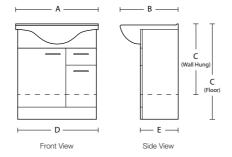

## **REGAL**

• Please note: With wall hung vanities, we suggest you adjust the measurements to suit your individual height preference.

| Description | Basin | A<br>(Basin Top) | B<br>(Cabinet<br>Height) | С   | D   | E       | F   |
|-------------|-------|------------------|--------------------------|-----|-----|---------|-----|
| Regal 550   | Domus | 840              | 810                      | 630 | 550 | € Basin | 116 |
| Regal 650   | Domus | 840              | 810                      | 630 | 550 | € Basin | 110 |

| Standard Supply   |       |  |  |  |  |
|-------------------|-------|--|--|--|--|
| Tap Hole          | 1     |  |  |  |  |
| Colour            | White |  |  |  |  |
| Integral Overflow | Yes   |  |  |  |  |

If you increase or decrease height of basin (i.e. dimension A) then C+D dimensions must be amended accordingly.

F measurement is bottom of basin outlet to centre of wall waste pipe - if another waste trap is used, you will have to confirm F measurement suits or adjust accordingly.