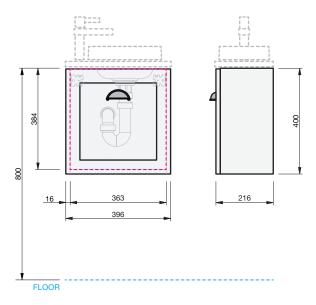

## CABINET SPECIFICATION London - 400 - Wall - 1 Door

Basin range (refer to applicable basin specification)

- It is important to decide on what height you want your finished top surface from the floor, this will determine where your plumbing will be positioned.
- We suggest that you install your wall hung vanity between 830-950mm high to the finished top surface.
- Waste outlet positioned for standard trap and pop up basin waste

## INDICATES PLUMBING -----

## INDICATES FLOOR SURFACE --

IMPORTANT NOTE: Throughout this guide, dimensions may vary by  $\pm$  2mm. Please read the installation manual for detailed information on installing the product. St Michel pursues a policy of continuing improvement in design and manufacturing of its products. The right is therefore reserved to vary specifications without notice. For full installation instructions visit stmichel.co.nz.