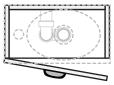

## INDICATES PLUMBING -----

## INDICATES FLOOR SURFACE --

IMPORTANT NOTE: Throughout this guide, dimensions may vary by  $\pm$  2mm. Please read the installation manual for detailed information on installing the product. St Michel pursues a policy of continuing improvement in design and manufacturing of its products. The right is therefore reserved to vary specifications without notice. For full installation instructions visit stmichel.co.nz.