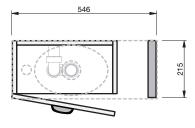

## CABINET SPECIFICATION London - 550 - Wall - 1 Door

Basin range (refer to applicable basin specification)

- Drawings depict cabinet only
- It is important to decide on what height you want your finished top surface from the floor, this will determine where your plumbing will be positioned.
- We suggest that you install your wall hung vanity between 830-950mm high to the finished top surface.
- Waste outlet positioned for standard trap and pop up basin waste

## INDICATES PLUMBING -----

## INDICATES FLOOR SURFACE --

IMPORTANT NOTE: Throughout this guide, dimensions may vary by  $\pm$  2mm. Please read the installation manual for detailed information on installing the product. St Michel pursues a policy of continuing improvement in design and manufacturing of its products. The right is therefore reserved to vary specifications without notice. For full installation instructions visit stmichel.co.nz.