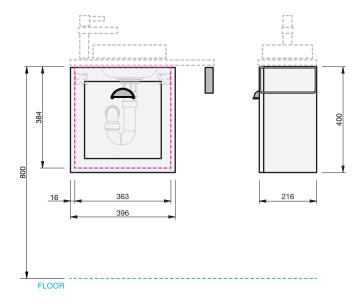

## CABINET SPECIFICATION London - 550 - Wall - 1 Door

Basin range (refer to applicable basin specification)

- Drawings depict cabinet only
- It is important to decide on what height you want your finished top surface from the floor, this will determine where your plumbing will be positioned.
- We suggest that you install your wall hung vanity between 830-950mm high to the finished top surface.
- Waste outlet positioned for standard trap and pop up basin waste

## INDICATES PLUMBING -----

## INDICATES FLOOR SURFACE --

IMPORTANT NOTE: Throughout this guide, dimensions may vary by  $\pm$  2mm. Please read the installation manual for detailed information on installing the product. St Michel pursues a policy of continuing improvement in design and manufacturing of its products. The right is therefore reserved to vary specifications without notice. For full installation instructions visit stmichel.co.nz.