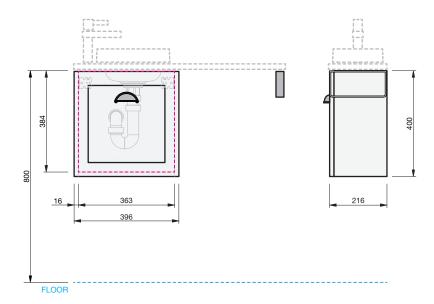

CABINET SPECIFICATION London - 800 - Wall - 1 Door

## Basin range (refer to applicable basin specification)

- Drawings depict cabinet only
- It is important to decide on what height you want your finished top surface from the floor, this will determine where your plumbing will be positioned.
- We suggest that you install your wall hung vanity between 830-950mm high to the finished top surface.
- Waste outlet positioned for standard trap and pop up basin waste

30 YEARS AQUAEDGE

INDICATES PLUMBING ------

INDICATES FLOOR SURFACE -----

IMPORTANT NOTE: Throughout this guide, dimensions may vary by  $\pm$  2mm. Please read the installation manual for detailed information on installing the product. St Michel pursues a policy of continuing improvement in design and manufacturing of its products. The right is therefore reserved to vary specifications without notice. For full installation instructions visit stmichel.co.nz.