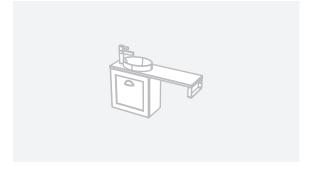

CABINET SPECIFICATION London - 800 - Wall - 1 Door

## Basin range (refer to applicable basin specification)

- Drawings depict cabinet only
- It is important to decide on what height you want your finished top surface from the floor, this will determine where your plumbing will be positioned.
- We suggest that you install your wall hung vanity between 830-950mm high to the finished top surface.
- Waste outlet positioned for standard trap and pop up basin waste