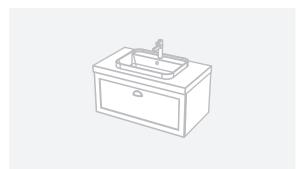

CABINET SPECIFICATION London - 900 - Wall - 1 Drawer

## Basin range (refer to applicable basin specification)

- Drawings depict cabinet only .
- It is important to decide on what height you want your finished top surface ٠ from the floor, this will determine where your plumbing will be positioned.
- We suggest that you install your wall hung vanity between 830-950mm high to the finished top surface.
- Waste outlet positioned for standard trap and pop up basin waste •