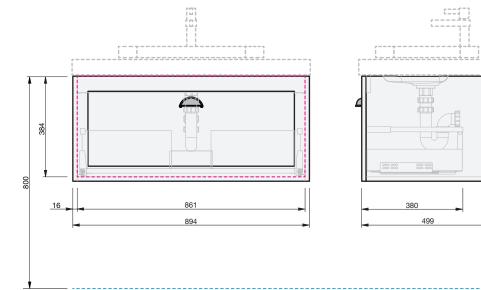

## Basin range (refer to applicable basin specification)

- Drawings depict cabinet only .
- It is important to decide on what height you want your finished top surface ٠ from the floor, this will determine where your plumbing will be positioned.
- We suggest that you install your wall hung vanity between 830-950mm high to the finished top surface.
- Waste outlet positioned for standard trap and pop up basin waste •

## INDICATES PLUMBING

INDICATES FLOOR SURFACE -

IMPORTANT NOTE: Throughout this guide, dimensions may vary by  $\pm$  2mm. Please read the installation manual for detailed information on installing the product. St Michel pursues a policy of continuing improvement in design and manufacturing of its products. The right is therefore reserved to vary specifications without notice. For full installation instructions visit stmichel.co.nz.

Date edited:

375 145 119 290 Ľ

----

380 499 S

10/10/19 01/01