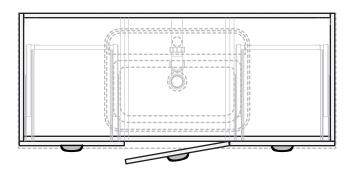

## Basin range (refer to applicable basin specification)

- Drawings depict cabinet only
- It is important to decide on what height you want your finished top surface from the floor, this will determine where your plumbing will be positioned.
- We suggest that you install your wall hung vanity between 830-950mm high to the finished top surface.
- Waste outlet positioned for standard trap and pop up basin waste

## INDICATES PLUMBING ------

INDICATES FLOOR SURFACE ---

IMPORTANT NOTE: Throughout this guide, dimensions may vary by  $\pm$  2mm. Please read the installation manual for detailed information on installing the product. St Michel pursues a policy of continuing improvement in design and manufacturing of its products. The right is therefore reserved to vary specifications without notice. For full installation instructions visit stmichel.co.nz.