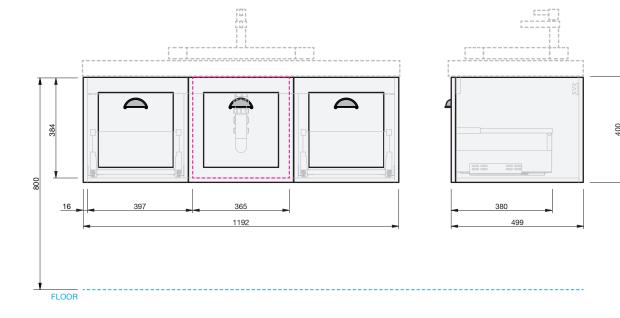

CABINET SPECIFICATION London - 1200 - Wall - 1 Door 2 Drawer

## Basin range (refer to applicable basin specification)

- Drawings depict cabinet only
- It is important to decide on what height you want your finished top surface from the floor, this will determine where your plumbing will be positioned.
- We suggest that you install your wall hung vanity between 830-950mm high to the finished top surface.
- Waste outlet positioned for standard trap and pop up basin waste

## INDICATES PLUMBING ------

INDICATES FLOOR SURFACE ---

IMPORTANT NOTE: Throughout this guide, dimensions may vary by  $\pm$  2mm. Please read the installation manual for detailed information on installing the product. St Michel pursues a policy of continuing improvement in design and manufacturing of its products. The right is therefore reserved to vary specifications without notice. For full installation instructions visit stmichel.co.nz.