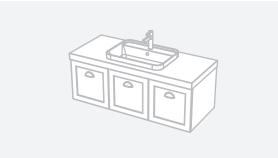

CABINET SPECIFICATION London - 1200 - Wall - 1 Door 2 Drawer

## Basin range (refer to applicable basin specification)

- Drawings depict cabinet only
- It is important to decide on what height you want your finished top surface from the floor, this will determine where your plumbing will be positioned.
- We suggest that you install your wall hung vanity between 830-950mm high to the finished top surface.
- Waste outlet positioned for standard trap and pop up basin waste