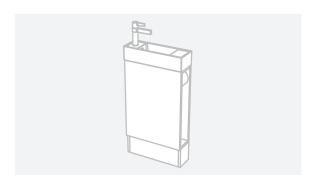

## CABINET SPECIFICATION

Spin - 450 - Floor - LH - 1 Door + toilet roll

Basin range (refer to applicable basin specification)

- Drawings depict cabinet only
- It is important to decide on what height you want your finished top surface from the floor, this will determine where your plumbing will be positioned.
- We suggest that you install your wall hung vanity between 830-950mm high to the finished top surface.
- Plumbing positions are for a standard compact trap.
- Cabinet shelves are at fixed locations.