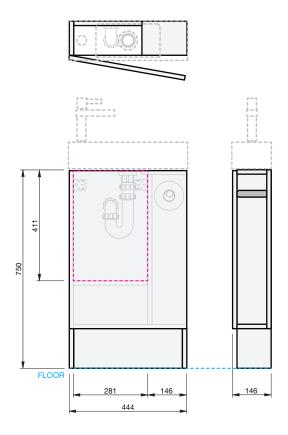

## CABINET SPECIFICATION

Spin - 450 - Floor - LH - 1 Door + toilet roll

Basin range (refer to applicable basin specification)

- Drawings depict cabinet only
- It is important to decide on what height you want your finished top surface from the floor, this will determine where your plumbing will be positioned.
- We suggest that you install your wall hung vanity between 830-950mm high to the finished top surface.
- Plumbing positions are for a standard compact trap.
- Cabinet shelves are at fixed locations.

30 YEARS AQUAEDGE

SOFT

INDICATES PLUMBING -----

INDICATES FLOOR SURFACE -

IMPORTANT NOTE: Throughout this guide, dimensions may vary by  $\pm$  2mm. Please read the installation manual for detailed information on installing the product. St. Michel pursues a policy of continuing improvement in design and manufacturing of its products. The right is therefore reserved to vary specifications without notice. For full installation instructions visit strnichel.co.nz.