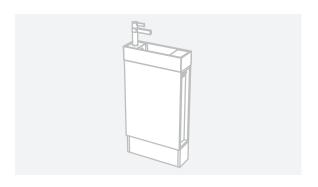

## CABINET SPECIFICATION

Spin - 450 - Floor - LH - 1 Door

Basin range (refer to applicable basin specification)

- Drawings depict cabinet only
- It is important to decide on what height you want your finished top surface from the floor, this will determine where your plumbing will be positioned.
- We suggest that you install your wall hung vanity between 830-950mm high to the finished top surface.
- Plumbing positions are for a standard compact trap.
- Cabinet shelves are at fixed locations.