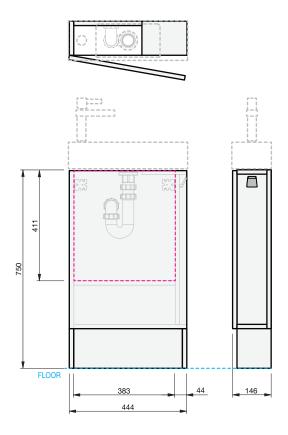

## CABINET SPECIFICATION

Spin - 450 - Floor - LH - 1 Door

Basin range (refer to applicable basin specification)

- Drawings depict cabinet only
- It is important to decide on what height you want your finished top surface from the floor, this will determine where your plumbing will be positioned.
- We suggest that you install your wall hung vanity between 830-950mm high to the finished top surface.
- Plumbing positions are for a standard compact trap.
- Cabinet shelves are at fixed locations.

## INDICATES PLUMBING -----

## INDICATES FLOOR SURFACE -

IMPORTANT NOTE: Throughout this guide, dimensions may vary by  $\pm$  2mm. Please read the installation manual for detailed information on installing the product. St. Michel pursues a policy of continuing improvement in design and manufacturing of its products. The right is therefore reserved to vary specifications without notice. For full installation instructions visit strnichel.co.nz.