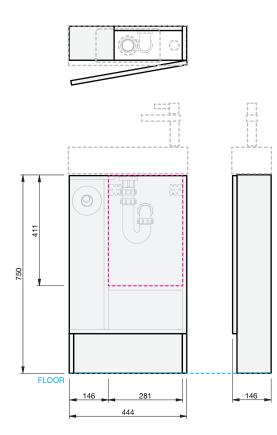

CABINET SPECIFICATION Spin - 450 - Floor - RH - 1 Door + toilet roll

Basin range (refer to applicable basin specification)

- Drawings depict cabinet only
- It is important to decide on what height you want your finished top surface from the floor, this will determine where your plumbing will be positioned.
- We suggest that you install your wall hung vanity between 830-950mm high to the finished top surface.
- Plumbing positions are for a standard compact trap.
- Cabinet shelves are at fixed locations.

INDICATES PLUMBING ------

INDICATES FLOOR SURFACE ----

IMPORTANT NOTE: Throughout this guide, dimensions may vary by  $\pm$  2mm. Please read the installation manual for detailed information on installing the product. St. Michel pursues a policy of continuing improvement in design and manufacturing of its products. The right is therefore reserved to vary specifications without notice. For full installation instructions visit stmichel.co.nz.