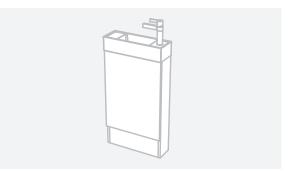

CABINET SPECIFICATION Spin - 450 - Floor - RH - 1 Door + toilet roll

Basin range (refer to applicable basin specification)

- Drawings depict cabinet only
- It is important to decide on what height you want your finished top surface from the floor, this will determine where your plumbing will be positioned.
- We suggest that you install your wall hung vanity between 830-950mm high to the finished top surface.
- Plumbing positions are for a standard compact trap.
- Cabinet shelves are at fixed locations.