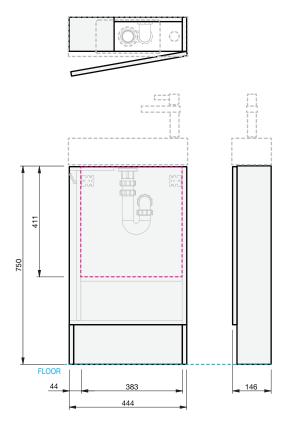

## CABINET SPECIFICATION

Spin - 450 - Floor - RH - 1 Door

Basin range (refer to applicable basin specification)

- Drawings depict cabinet only
- It is important to decide on what height you want your finished top surface from the floor, this will determine where your plumbing will be positioned.
- We suggest that you install your wall hung vanity between 830-950mm high to the finished top surface.
- Plumbing positions are for a standard compact trap.
- Cabinet shelves are at fixed locations.

## INDICATES PLUMBING -----

## INDICATES FLOOR SURFACE --

IMPORTANT NOTE: Throughout this guide, dimensions may vary by  $\pm$  2mm. Please read the installation manual for detailed information on installing the product. St. Michel pursues a policy of continuing improvement in design and manufacturing of its products. The right is therefore reserved to vary specifications without notice. For full installation instructions visit stmichel.co.nz.