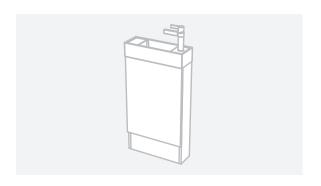

## CABINET SPECIFICATION

Spin - 450 - Floor - RH - 1 Door

Basin range (refer to applicable basin specification)

- Drawings depict cabinet only
- It is important to decide on what height you want your finished top surface from the floor, this will determine where your plumbing will be positioned.
- We suggest that you install your wall hung vanity between 830-950mm high to the finished top surface.
- Plumbing positions are for a standard compact trap.
- Cabinet shelves are at fixed locations.