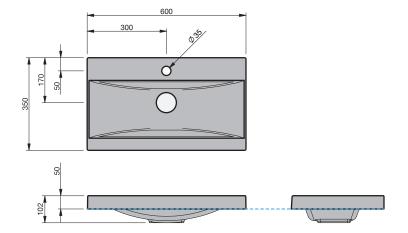

## BASIN SPECIFICATION Selina - 600

## CITY 35

| Product Features       |                       |
|------------------------|-----------------------|
| Type of basin          | Console Basin         |
| Material of basin      | Mineral Cast          |
| Capacity of basin      | 5 litre               |
| Overflow Configuration | Overflow not provided |
| Colour options         | White Gloss           |

- The basin must be sealed to the top with an acetic cured silicone sealant.
- Epoxy type sealants must not be used.

## INDICATES TOP SURFACE --

IMPORTANT NOTE: Throughout this guide, dimensions may vary by  $\pm$  2mm. Please read the installation manual for detailed information on installing the product. St. Michel pursues a policy of continuing improvement in design and manufacturing of its products. The right is therefore reserved to vary specifications without notice. For full installation instructions visit stmichel.co.nz.