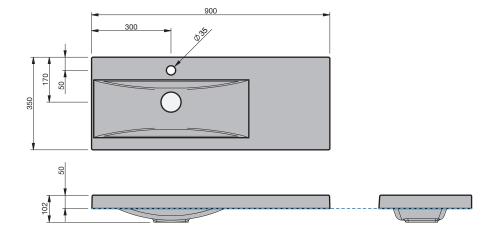

## BASIN SPECIFICATION Selina - 900 - LH

## CITY 35

| Product Features       |                       |
|------------------------|-----------------------|
| Type of basin          | Console Basin         |
| Material of basin      | Mineral Cast          |
| Capacity of basin      | 5 litre               |
| Overflow Configuration | Overflow not provided |
| Colour options         | White Gloss           |

## INDICATES TOP SURFACE --

IMPORTANT NOTE: Throughout this guide, dimensions may vary by  $\pm$  2mm. Please read the installation manual for detailed information on installing the product. St. Michel pursues a policy of continuing improvement in design and manufacturing of its products. The right is therefore reserved to vary specifications without notice. For full installation instructions visit stmichel.co.nz.