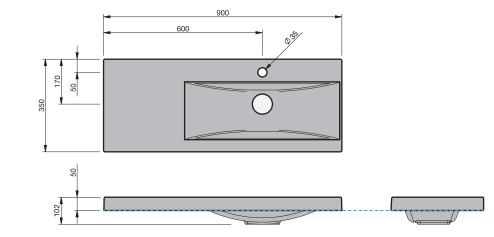

## INDICATES TOP SURFACE -----

IMPORTANT NOTE: Throughout this guide, dimensions may vary by ± 2mm. Please read the installation manual for detailed information on installing the product. St. Michel pursues a policy of continuing improvement in design and manufacturing of its products. The right is therefore reserved to vary specifications without notice. For full installation instructions visit stmichel.co.nz.