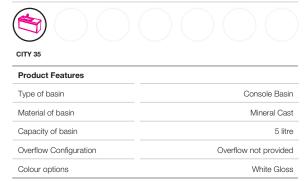

BASIN SPECIFICATION Selina - 900 - RH



## Cabinet range (refer to applicable cabinet data sheet)



The basin must be sealed to the top with an acetic cured silicone sealant.

Epoxy type sealants must not be used.

## INDICATES TOP SURFACE -----

IMPORTANT NOTE: Throughout this guide, dimensions may vary by ± 2mm. Please read the installation manual for detailed information on installing the product. St. Michel pursues a policy of continuing improvement in design and manufacturing of its products. The right is therefore reserved to vary specifications without notice. For full installation instructions visit stmichel.co.nz.

Date edited:

.

7 / 08 / 2019