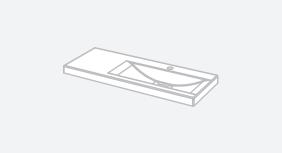

BASIN SPECIFICATION Selina - 900 - RH



## Cabinet range (refer to applicable cabinet data sheet)



The basin must be sealed to the top with an acetic cured silicone sealant.

Epoxy type sealants must not be used.

## INDICATES TOP SURFACE -----

IMPORTANT NOTE: Throughout this guide, dimensions may vary by ± 2mm. Please read the installation manual for detailed information on installing the product. St. Michel pursues a policy of continuing improvement in design and manufacturing of its products. The right is therefore reserved to vary specifications without notice. For full installation instructions visit stmichel.co.nz.

Date edited:

.

7 / 08 / 2019