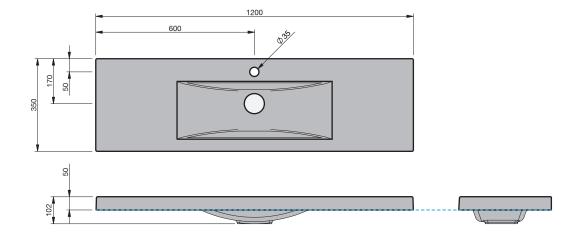

## BASIN SPECIFICATION Selina - 1200

## CITY 35

| Product Features       |                       |
|------------------------|-----------------------|
| Type of basin          | Console Basin         |
| Material of basin      | Mineral Cast          |
| Capacity of basin      | 5 litre               |
| Overflow Configuration | Overflow not provided |
| Colour options         | White Gloss           |

## INDICATES TOP SURFACE --

IMPORTANT NOTE: Throughout this guide, dimensions may vary by  $\pm$  2mm. Please read the installation manual for detailed information on installing the product. St. Michel pursues a policy of continuing improvement in design and manufacturing of its products. The right is therefore reserved to vary specifications without notice. For full installation instructions visit stmichel.co.nz.