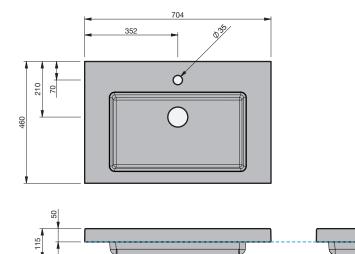

## BASIN SPECIFICATION Sussy - 700

## CITY 46

| Product Features       |                            |
|------------------------|----------------------------|
| Type of basin          | Console Basin              |
| Material of basin      | Mineral Cast / Cherry Pie® |
| Capacity of basin      | 11 litre                   |
| Overflow Configuration | Overflow not provided      |
| Colour options         | White Gloss / White Matte  |

## INDICATES TOP SURFACE --

IMPORTANT NOTE: Throughout this guide, dimensions may vary by  $\pm$  2mm. Please read the installation manual for detailed information on installing the product. St. Michel pursues a policy of continuing improvement in design and manufacturing of its products. The right is therefore reserved to vary specifications without notice. For full installation instructions visit stmichel.co.nz.