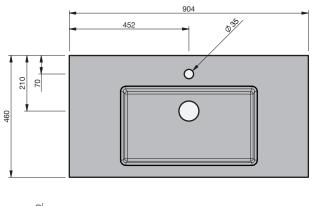

## BASIN SPECIFICATION Sussy - 900

## CITY 46

| Product Features       |                            |
|------------------------|----------------------------|
| Type of basin          | Console Basin              |
| Material of basin      | Mineral Cast / Cherry Pie® |
| Capacity of basin      | 11 litre                   |
| Overflow Configuration | Overflow not provided      |
| Colour options         | White Gloss / White Matte  |

## INDICATES TOP SURFACE --

IMPORTANT NOTE: Throughout this guide, dimensions may vary by  $\pm$  2mm. Please read the installation manual for detailed information on installing the product. St. Michel pursues a policy of continuing improvement in design and manufacturing of its products. The right is therefore reserved to vary specifications without notice. For full installation instructions visit stmichel.co.nz.