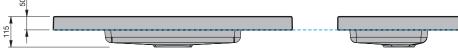

## BASIN SPECIFICATION Sussy - 900

## INDICATES TOP SURFACE --

IMPORTANT NOTE: Throughout this guide, dimensions may vary by  $\pm$  2mm. Please read the installation manual for detailed information on installing the product. St. Michel pursues a policy of continuing improvement in design and manufacturing of its products. The right is therefore reserved to vary specifications without notice. For full installation instructions visit stmichel.co.nz.