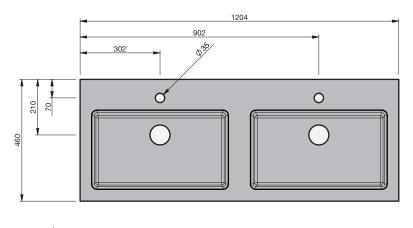

## BASIN SPECIFICATION Sussy - 1200 - Double

## CITY 46

| Product Features       |                       |
|------------------------|-----------------------|
| Type of basin          | Console Basin         |
| Material of basin      | Mineral Cast          |
| Capacity of basin      | 11 litre              |
| Overflow Configuration | Overflow not provided |
| Colour options         | White Gloss           |
|                        |                       |

## INDICATES TOP SURFACE --

IMPORTANT NOTE: Throughout this guide, dimensions may vary by  $\pm$  2mm. Please read the installation manual for detailed information on installing the product. St. Michel pursues a policy of continuing improvement in design and manufacturing of its products. The right is therefore reserved to vary specifications without notice. For full installation instructions visit stmichel.co.nz.