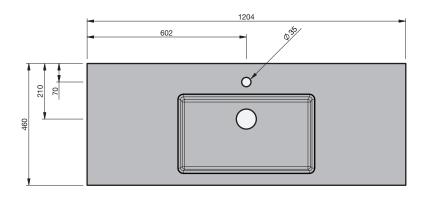

## BASIN SPECIFICATION Sussy - 1200

## CITY 46

| Product Features       |                            |
|------------------------|----------------------------|
| Type of basin          | Console Basin              |
| Material of basin      | Mineral Cast / Cherry Pie® |
| Capacity of basin      | 11 litre                   |
| Overflow Configuration | Overflow not provided      |
| Colour options         | White Gloss / White Matte  |
|                        |                            |

## INDICATES TOP SURFACE ---

IMPORTANT NOTE: Throughout this guide, dimensions may vary by  $\pm$  2mm. Please read the installation manual for detailed information on installing the product. St. Michel pursues a policy of continuing improvement in design and manufacturing of its products. The right is therefore reserved to vary specifications without notice. For full installation instructions visit stmichel.co.nz.