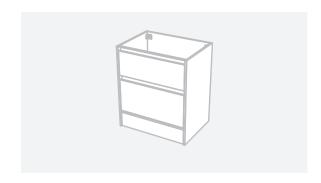

## CABINET SPECIFICATION City 50 - 700 - Floor - 2 drawer

Basin range (refer to applicable basin specifications & top specifications)

- Drawings depict cabinet only.
- Box Trap & Space Saver Kit supplied with vanity. Refer to applicable specification sheet.
- Onda Storage Type B supplied with vanity.