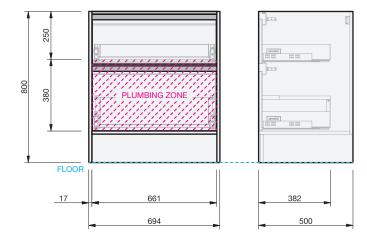

## CABINET SPECIFICATION City 50 - 700 - Floor - 2 drawer

Basin range (refer to applicable basin specifications & top specifications)

- Drawings depict cabinet only.
- Box Trap & Space Saver Kit supplied with vanity. Refer to applicable specification sheet.
- Onda Storage Type B supplied with vanity.

30 YEARS AQUAEDGE

SOFT

ONDA STORAGE

INDICATES PLUMBING ZONE

INDICATES FLOOR SURFACE -

IMPORTANT NOTE: Throughout this guide, dimensions may vary by  $\pm$  2mm. Please read the installation manual for detailed information on installing the product. St. Michel pursues a policy of continuing improvement in design and manufacturing of its products. The right is therefore reserved to vary specifications without notice. For full installation instructions visit stmichel.co.nz.