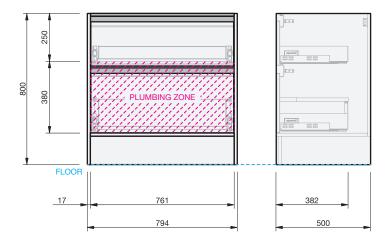

## CABINET SPECIFICATION City 50 - 800 - Floor - 2 drawer

Basin range (refer to applicable basin specifications & top specifications)

- Drawings depict cabinet only.
  - Box Trap & Space Saver Kit supplied with vanity. Refer to applicable specification sheet.
- Onda Storage Type B supplied with vanity.

30 YEARS AQUAEDGE

STORAGE

INDICATES PLUMBING ZONE -----

INDICATES FLOOR SURFACE -

IMPORTANT NOTE: Throughout this guide, dimensions may vary by  $\pm$  2mm. Please read the installation manual for detailed information on installing the product. St. Michel pursues a policy of continuing improvement in design and manufacturing of its products. The right is therefore reserved to vary specifications without notice. For full installation instructions visit strnichel.co.nz.