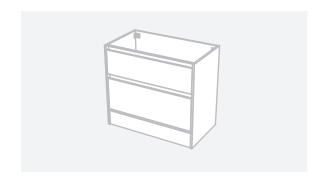

## **CABINET SPECIFICATION** City 50 - 900 - Floor - 2 drawer

Basin range (refer to applicable basin specifications & top specifications)

- Drawings depict cabinet only.
  - Box Trap & Space Saver Kit supplied with vanity. Refer to applicable specification sheet.
- Onda Storage Type B supplied with vanity.