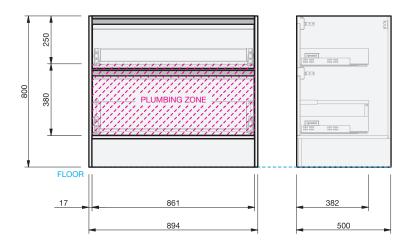

30 YEARS AQUAEDGE

ONDA STORAGE

INDICATES PLUMBING ZONE

INDICATES FLOOR SURFACE --

IMPORTANT NOTE: Throughout this guide, dimensions may vary by  $\pm\ 2\text{mm}.$ Please read the installation manual for detailed information on installing the product. St. Michel pursues a policy of continuing improvement in design and manufacturing of its products. The right is therefore reserved to vary specifications without notice. For full installation instructions visit stmichel.co.nz.