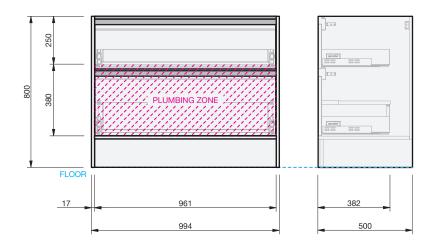

30 YEARS AQUAEDGE

ONDA STORAGE

INDICATES PLUMBING ZONE

INDICATES FLOOR SURFACE -

IMPORTANT NOTE: Throughout this guide, dimensions may vary by  $\pm\ 2\text{mm}.$ Please read the installation manual for detailed information on installing the product. St. Michel pursues a policy of continuing improvement in design and manufacturing of its products. The right is therefore reserved to vary specifications without notice. For full installation instructions visit stmichel.co.nz.