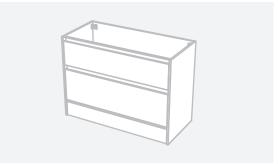

CABINET SPECIFICATION City 50 - 1100 - Floor - 2 drawer

Basin range (refer to applicable basin specifications & top specifications)

Drawings depict cabinet only.

- Box Trap & Space Saver Kit supplied with vanity. Refer to applicable specification sheet. .
- Onda Storage Type B supplied with vanity.