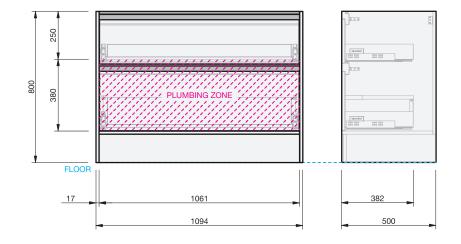

INDICATES PLUMBING ZONE

INDICATES FLOOR SURFACE -

IMPORTANT NOTE: Throughout this guide, dimensions may vary by  $\pm$  2mm. Please read the installation manual for detailed information on installing the product. St. Michel pursues a policy of continuing improvement in design and manufacturing of its products. The right is therefore reserved to vary specifications without notice. For full installation instructions visit stmichel.co.nz.