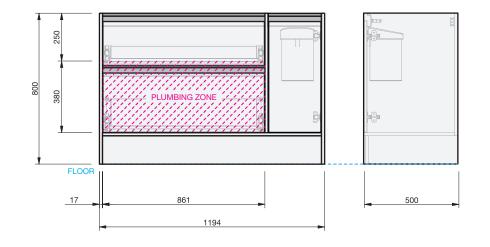

CABINET SPECIFICATION City 50 - 1200 - Floor - 2 drawer, 1 door

Basin range (refer to applicable basin specifications & top specifications)

Drawings depict cabinet only.

- Box Trap & Space Saver Kit supplied with vanity. Refer to applicable specification sheet.
- Onda Storage Type B supplied with vanity.
- Brabantia 3L Bin supplied inside vanity.

INDICATES PLUMBING ZONE ------

INDICATES FLOOR SURFACE --

IMPORTANT NOTE: Throughout this guide, dimensions may vary by  $\pm$  2mm. Please read the installation manual for detailed information on installing the product. St. Michel pursues a policy of continuing improvement in design and manufacturing of its products. The right is therefore reserved to vary specifications without notice. For full installation instructions visit stmichel.co.nz.