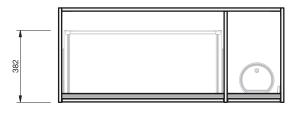

CABINET SPECIFICATION City 50 - 1200 - Floor - 2 drawer, 1 door

Basin range (refer to applicable basin specifications & top specifications)

Drawings depict cabinet only.

- Box Trap & Space Saver Kit supplied with vanity. Refer to applicable specification sheet.
- Onda Storage Type B supplied with vanity.
- Brabantia 3L Bin supplied inside vanity.

INDICATES PLUMBING ZONE ------

INDICATES FLOOR SURFACE --

IMPORTANT NOTE: Throughout this guide, dimensions may vary by  $\pm$  2mm. Please read the installation manual for detailed information on installing the product. St. Michel pursues a policy of continuing improvement in design and manufacturing of its products. The right is therefore reserved to vary specifications without notice. For full installation instructions visit stmichel.co.nz.