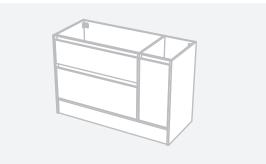

CABINET SPECIFICATION City 50 - 1200 - Floor - 2 drawer, 1 door

Basin range (refer to applicable basin specifications & top specifications)

Drawings depict cabinet only.

- Box Trap & Space Saver Kit supplied with vanity. Refer to applicable specification sheet.
- Onda Storage Type B supplied with vanity.
- Brabantia 3L Bin supplied inside vanity.