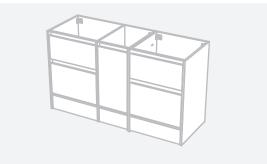

CABINET SPECIFICATION City 50 - 1400 - Floor - 4 drawer, 1 door

Basin range (refer to applicable basin specifications & top specifications)

Drawings depict cabinet only.

- Cabinet is supplied as 2 modules.
- Box Trap & Space Saver Kit supplied with vanity. Refer to applicable specification sheet.
- Onda Storage Type B supplied with vanity.
- Brabantia 3L Bin supplied inside vanity.