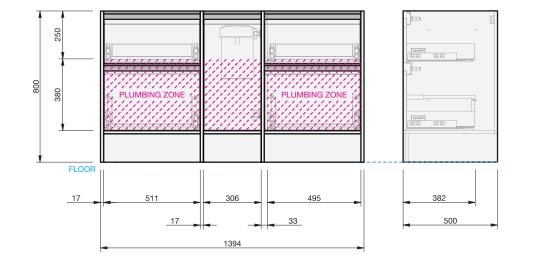

INDICATES PLUMBING ZONE ------

INDICATES FLOOR SURFACE ---

IMPORTANT NOTE: Throughout this guide, dimensions may vary by  $\pm$  2mm. Please read the installation manual for detailed information on installing the product. St. Michel pursues a policy of continuing improvement in design and manufacturing of its products. The right is therefore reserved to vary specifications without notice. For full installation instructions visit stmichel.co.nz.