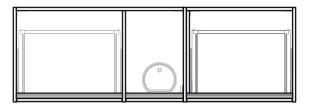

ONDA

MODULAR

INDICATES PLUMBING ZONE

30 YEARS AQUAEDGE

## INDICATES FLOOR SURFACE --

IMPORTANT NOTE: Throughout this guide, dimensions may vary by  $\pm 2$ mm. Please read the installation manual for detailed information on installing the product. St. Michel pursues a policy of continuing improvement in design and manufacturing of its products. The right is therefore reserved to vary specifications without notice. For full installation instructions visit stmichel.co.nz.