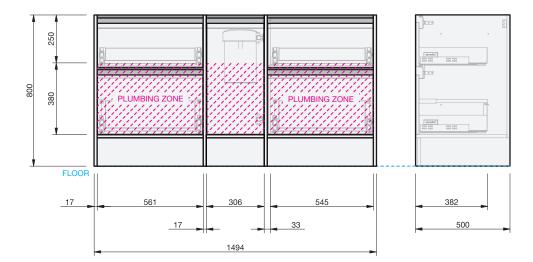

ONDA

MODULAR

INDICATES PLUMBING ZONE

30 YEARS AQUAEDGE

## INDICATES FLOOR SURFACE --

IMPORTANT NOTE: Throughout this guide, dimensions may vary by  $\pm 2$ mm. Please read the installation manual for detailed information on installing the product. St. Michel pursues a policy of continuing improvement in design and manufacturing of its products. The right is therefore reserved to vary specifications without notice. For full installation instructions visit stmichel.co.nz.