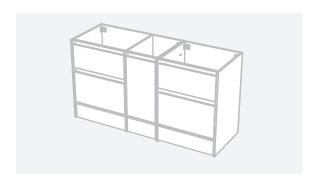

## **CABINET SPECIFICATION**

City 50 - 1500 - Floor - 4 drawer, 1 door

Basin range (refer to applicable basin specifications & top specifications)

- Drawings depict cabinet only.
- Cabinet is supplied as 2 modules.
- Box Trap & Space Saver Kit supplied with vanity. Refer to applicable specification sheet.
- Onda Storage Type B supplied with vanity.
- Brabantia 3L Bin supplied inside vanity.