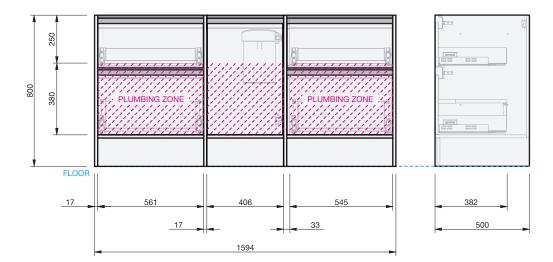

## **CABINET SPECIFICATION**

City 50 - 1600 - Floor - 4 drawer, 1 door

Basin range (refer to applicable basin specifications & top specifications)

- Drawings depict cabinet only.
- Cabinet is supplied as 2 modules.
- Box Trap & Space Saver Kit supplied with vanity. Refer to applicable specification sheet.
- Onda Storage Type B supplied with vanity.
- Brabantia 3L Bin supplied inside vanity.

ONDA

MODULAR

INDICATES PLUMBING ZONE

INDICATES FLOOR SURFACE --

IMPORTANT NOTE: Throughout this guide, dimensions may vary by  $\pm 2$ mm. Please read the installation manual for detailed information on installing the product. St. Michel pursues a policy of continuing improvement in design and manufacturing of its products. The right is therefore reserved to vary specifications without notice. For full installation instructions visit stmichel.co.nz.