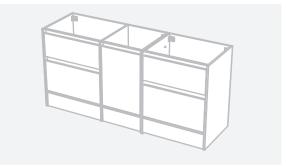

CABINET SPECIFICATION City 50 - 1700 - Floor - 4 drawer, 1 door

Basin range (refer to applicable basin specifications & top specifications)

Drawings depict cabinet only.

- Cabinet is supplied as 2 modules.
- Box Trap & Space Saver Kit supplied with vanity. Refer to applicable specification sheet.
- Onda Storage Type B supplied with vanity.
- Brabantia 3L Bin supplied inside vanity.