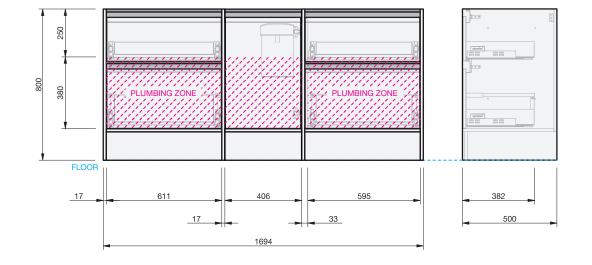

CABINET SPECIFICATION City 50 - 1700 - Floor - 4 drawer, 1 door

Basin range (refer to applicable basin specifications & top specifications)

Drawings depict cabinet only.

- Cabinet is supplied as 2 modules.
- Box Trap & Space Saver Kit supplied with vanity. Refer to applicable specification sheet.
- Onda Storage Type B supplied with vanity.
- Brabantia 3L Bin supplied inside vanity.

INDICATES PLUMBING ZONE ------

INDICATES FLOOR SURFACE ---

IMPORTANT NOTE: Throughout this guide, dimensions may vary by  $\pm$  2mm. Please read the installation manual for detailed information on installing the product. St. Michel pursues a policy of continuing improvement in design and manufacturing of its products. The right is therefore reserved to vary specifications without notice. For full installation instructions visit stmichel.co.nz.