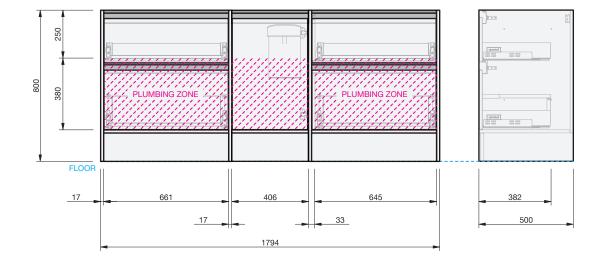

CABINET SPECIFICATION City 50 - 1800 - Floor - 4 drawer, 1 door

Basin range (refer to applicable basin specifications & top specifications)

Drawings depict cabinet only.

- Cabinet is supplied as 2 modules.
- Box Trap & Space Saver Kit supplied with vanity. Refer to applicable specification sheet.
- Onda Storage Type B supplied with vanity.
- Brabantia 3L Bin supplied inside vanity.

INDICATES PLUMBING ZONE ------

INDICATES FLOOR SURFACE --

IMPORTANT NOTE: Throughout this guide, dimensions may vary by ± 2mm. Please read the installation manual for detailed information on installing the product. St. Michel pursues a policy of continuing improvement in design and manufacturing of its products. The right is therefore reserved to vary specifications without notice. For full installation instructions visit strnichel.co.nz.