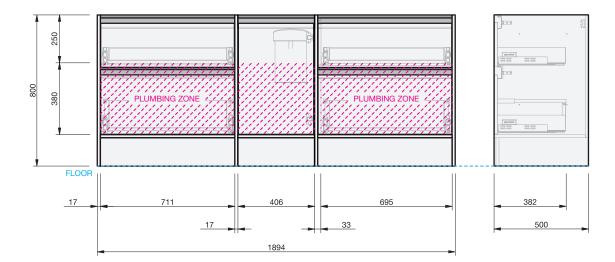

## **CABINET SPECIFICATION**

City 50 - 1900 - Floor - 4 drawer, 1 door

Basin range (refer to applicable basin specifications & top specifications)

- Drawings depict cabinet only.
- Cabinet is supplied as 2 modules.
- Box Trap & Space Saver Kit supplied with vanity. Refer to applicable specification sheet.
- Onda Storage Type B supplied with vanity.
- Brabantia 3L Bin supplied inside vanity.

ONDA

MODULAR

INDICATES PLUMBING ZONE

INDICATES FLOOR SURFACE --

IMPORTANT NOTE: Throughout this guide, dimensions may vary by  $\pm 2$ mm. Please read the installation manual for detailed information on installing the product. St. Michel pursues a policy of continuing improvement in design and manufacturing of its products. The right is therefore reserved to vary specifications without notice. For full installation instructions visit stmichel.co.nz.