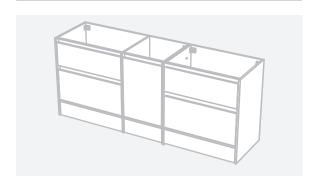

## **CABINET SPECIFICATION**

City 50 - 1900 - Floor - 4 drawer, 1 door

Basin range (refer to applicable basin specifications & top specifications)

- Drawings depict cabinet only.
- Cabinet is supplied as 2 modules.
- Box Trap & Space Saver Kit supplied with vanity. Refer to applicable specification sheet.
- Onda Storage Type B supplied with vanity.
- Brabantia 3L Bin supplied inside vanity.