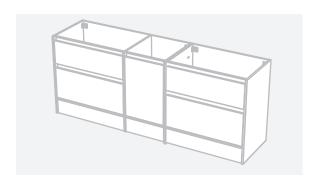

## **CABINET SPECIFICATION**

City 50 - 2000 - Floor - 4 drawer, 1 door

Basin range (refer to applicable basin specifications & top specifications)

- Drawings depict cabinet only.
- Cabinet is supplied as 2 modules.
- Box Trap & Space Saver Kit supplied with vanity. Refer to applicable specification sheet.
- Onda Storage Type B supplied with vanity.
- Brabantia 3L Bin supplied inside vanity.