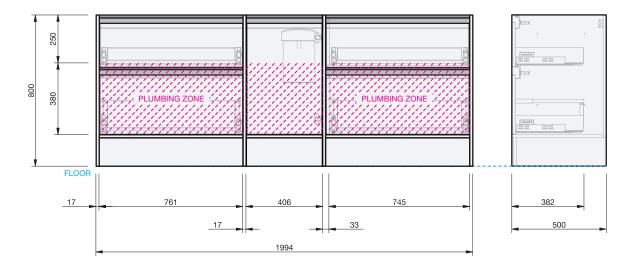

## INDICATES PLUMBING ZONE

## INDICATES FLOOR SURFACE -

IMPORTANT NOTE: Throughout this guide, dimensions may vary by  $\pm 2$ mm. Please read the installation manual for detailed information on installing the product. St. Michel pursues a policy of continuing improvement in design and manufacturing of its products. The right is therefore reserved to vary specifications without notice. For full installation instructions visit stmichel.co.nz.